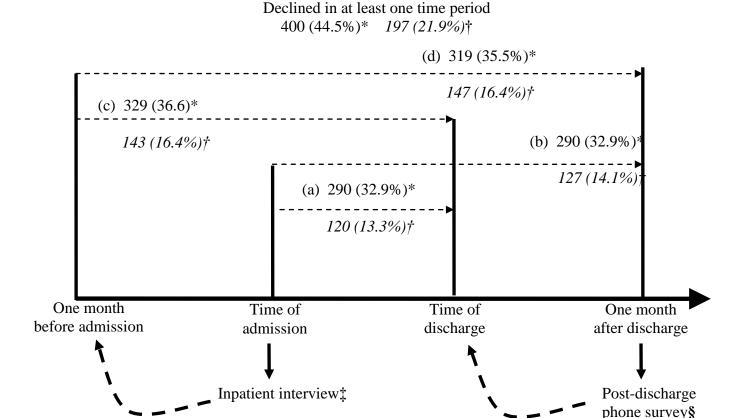

(a) Admission to discharge; (b) Admission to one month after discharge; (c) One month before admission to discharge; (d) One month before admission to one month after discharge

\*Patients experiencing functional decline [emergence of deficits in 1 or more Activities of Daily Living (ADLs)] in given time period, n (%)

†Patients experiencing catastrophic functional decline are in italics (emergence of deficits in 3 or more ADLs) in given time period, n (%)

‡At inpatient interview, patients were asked to retrospectively recall their functional status one month prior to admission

§At post-discharge phone survey, patients were asked to retrospectively recall their functional status at the time of discharge from the hospital