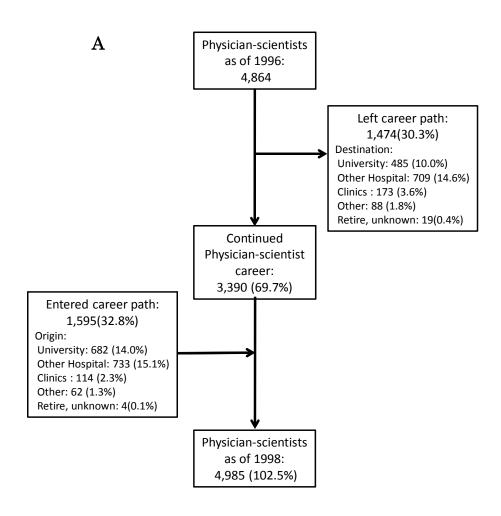

Supplemental digital content for Koike S, Ide H, Kodama T, et al. Physician-Scientists in Japan: Attrition, Retention, and Implications for the Future. Acad Med. 2012;87(5).

**Supplemental Digital Figure 1** Career transitions for physician-scientists during two 2-survey periods. The retention rate, destination of those who left the physician-scientist career, and the origin of those entering the track are presented for 1996–1998 (panel A) and 2006–2008 (panel B). Data for each two-survey period include only those physicians who responded to both surveys.