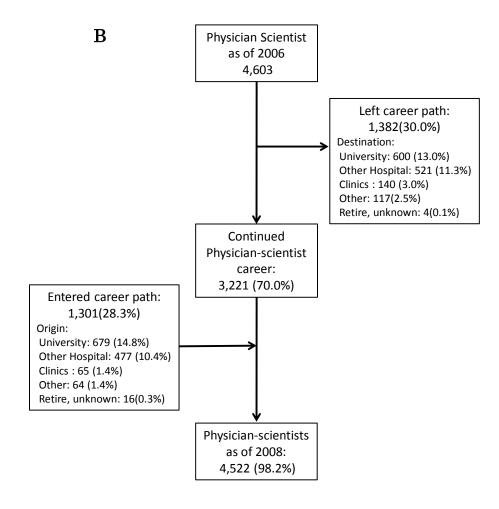

Supplemental digital content for Koike S, Ide H, Kodama T, et al. Physician-Scientists in Japan: Attrition, Retention, and Implications for the Future. Acad Med. 2012;87(5).

**Supplemental Digital Figure 1** (*continued*) Career transitions for physician-scientists during two 2-survey periods. The retention rate, destination of those who left the physician-scientist career, and the origin of those entering the track are presented for 1996–1998 (panel A) and 2006–2008 (panel B). Data for each two-survey period include only those physicians who responded to both surveys.