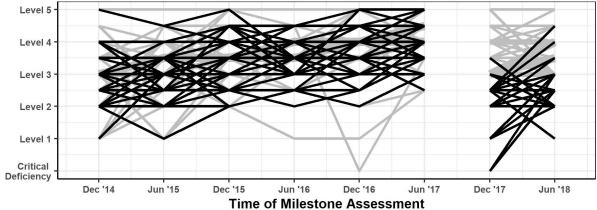

Copyright © the Association of American Medical Colleges. Unauthorized reproduction is prohibited. Supplemental Digital Appendix 2, figures A-G, From a Multi-Center Retrospective Study of Milestone Assessment During Residency and Subspecialty Training, 2017–2018. Figures A-G highlight the trends of milestone ratings from the Internal Medicine (IM) residency timeframe (Dec '14 to June '17), and the Pulmonary and Critical Care Medicine (PCCM) fellowship timeframe (Dec '17 to June '18) across the cohort of 354 individuals. In each figure, the dark gray indicates individuals with milestone ratings at or below 2.5 anytime during the first year of PCCM fellowship (and associated trends in IM residency). The light gray indicates individuals with milestones ratings greater than 2.5 during the first year of PCCM fellowship. Figure A: Trajectory of PROF-01 ("Has professional and respectful interactions with patients, caregivers, and members of the interprofessional team"); Figure B: Trajectory of PROF-02 ("Accepts responsibility and follows through on tasks"); Figure C: Trajectory of PROF-03 ("Has professional and respectful interactions with patients, caregivers, and members of the interprofessional team"); Figure D: Trajectory of PROF-04 ("Exhibits integrity and ethical behavior in professional conduct"); Figure E: Trajectory of ICS-01 ("Communicates effectively with patients and caregivers"); Figure F: Trajectory of ICS-02 ("Communicates effectively in interprofessional teams"); Figure G: Trajectory of ICS-03 ("Appropriate utilization and completion of health records").

Α

В

**Milestones Rating** 