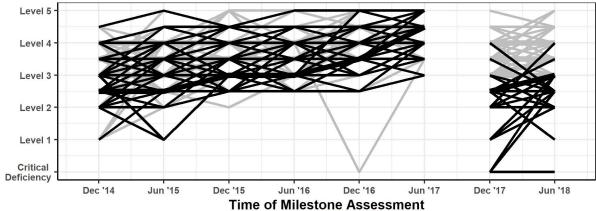

Copyright © the Association of American Medical Colleges. Unauthorized reproduction is prohibited. Supplemental Digital Appendix 2, figures A-G, From a Multi-Center Retrospective Study of Milestone Assessment During Residency and Subspecialty Training, 2017–2018. Figures A-G highlight the trends of milestone ratings from the Internal Medicine (IM) residency timeframe (Dec '14 to June '17), and the Pulmonary and Critical Care Medicine (PCCM) fellowship timeframe (Dec '17 to June '18) across the cohort of 354 individuals. In each figure, the dark gray indicates individuals with milestone ratings at or below 2.5 anytime during the first year of PCCM fellowship (and associated trends in IM residency). The light gray indicates individuals with milestones ratings greater than 2.5 during the first year of PCCM fellowship. Figure A: Trajectory of PROF-01 ("Has professional and respectful interactions with patients, caregivers, and members of the interprofessional team"); Figure B: Trajectory of PROF-02 ("Accepts responsibility and follows through on tasks"); Figure C: Trajectory of PROF-03 ("Has professional and respectful interactions with patients, caregivers, and members of the interprofessional team"); Figure D: Trajectory of PROF-04 ("Exhibits integrity and ethical behavior in professional conduct"); Figure E: Trajectory of ICS-01 ("Communicates effectively with patients and caregivers"); Figure F: Trajectory of ICS-02 ("Communicates effectively in interprofessional teams"); Figure G: Trajectory of ICS-03 ("Appropriate utilization and completion of health records").