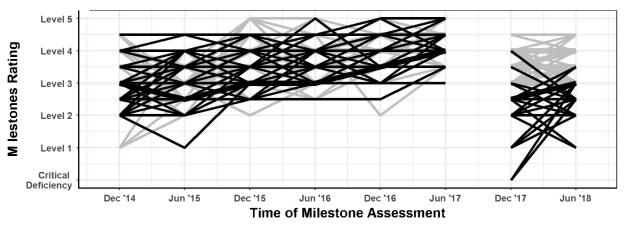

Copyright © the Association of American Medical Colleges. Unauthorized reproduction is prohibited. Supplemental Digital Appendix 2, figures A-G, From a Multi-Center Retrospective Study of Milestone Assessment During Residency and Subspecialty Training, 2017–2018. Figures A-G highlight the trends of milestone ratings from the Internal Medicine (IM) residency timeframe (Dec '14 to June '17), and the Pulmonary and Critical Care Medicine (PCCM) fellowship timeframe (Dec '17 to June '18) across the cohort of 354 individuals. In each figure, the dark gray indicates individuals with milestone ratings at or below 2.5 anytime during the first year of PCCM fellowship (and associated trends in IM residency). The light gray indicates individuals with milestones ratings greater than 2.5 during the first year of PCCM fellowship. Figure A: Trajectory of PROF-01 ("Has professional and respectful interactions with patients, caregivers, and members of the interprofessional team"); Figure B: Trajectory of PROF-02 ("Accepts responsibility and follows through on tasks"); Figure C: Trajectory of PROF-03 ("Has professional and respectful interactions with patients, caregivers, and members of the interprofessional team"); Figure D: Trajectory of PROF-04 ("Exhibits integrity and ethical behavior in professional conduct"); Figure E: Trajectory of ICS-01 ("Communicates effectively with patients and caregivers"); Figure F: Trajectory of ICS-02 ("Communicates effectively in interprofessional teams"); Figure G: Trajectory of ICS-03 ("Appropriate utilization and completion of health records").

Α

В

**Milestones Rating** 