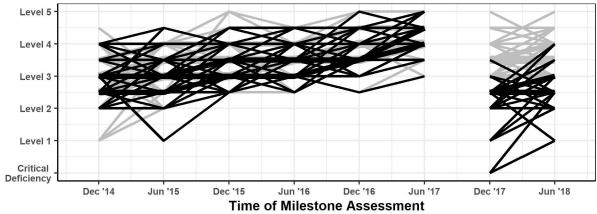

Copyright © the Association of American Medical Colleges. Unauthorized reproduction is prohibited. Supplemental Digital Appendix 2, figures A-G, From a Multi-Center Retrospective Study of Milestone Assessment During Residency and Subspecialty Training, 2017–2018. Figures A-G highlight the trends of milestone ratings from the Internal Medicine (IM) residency timeframe (Dec '14 to June '17), and the Pulmonary and Critical Care Medicine (PCCM) fellowship timeframe (Dec '17 to June '18) across the cohort of 354 individuals. In each figure, the dark gray indicates individuals with milestone ratings at or below 2.5 anytime during the first year of PCCM fellowship (and associated trends in IM residency). The light gray indicates individuals with milestones ratings greater than 2.5 during the first year of PCCM fellowship. Figure A: Trajectory of PROF-01 ("Has professional and respectful interactions with patients, caregivers, and members of the interprofessional team"); Figure B: Trajectory of PROF-02 ("Accepts responsibility and follows through on tasks"); Figure C: Trajectory of PROF-03 ("Has professional and respectful interactions with patients, caregivers, and members of the interprofessional team"); Figure D: Trajectory of PROF-04 ("Exhibits integrity and ethical behavior in professional conduct"); Figure E: Trajectory of ICS-01 ("Communicates effectively with patients and caregivers"); Figure F: Trajectory of ICS-02 ("Communicates effectively in interprofessional teams"); Figure G: Trajectory of ICS-03 ("Appropriate utilization and completion of health records").