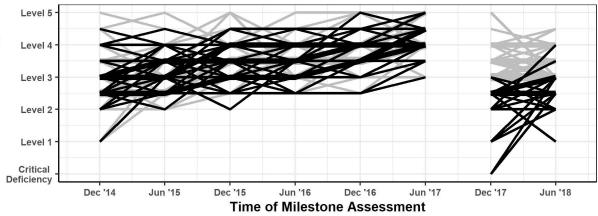

Copyright © the Association of American Medical Colleges. Unauthorized reproduction is prohibited. Supplemental Digital Appendix 2, figures A-G, From a Multi-Center Retrospective Study of Milestone Assessment During Residency and Subspecialty Training, 2017–2018. Figures A-G highlight the trends of milestone ratings from the Internal Medicine (IM) residency timeframe (Dec '14 to June '17), and the Pulmonary and Critical Care Medicine (PCCM) fellowship timeframe (Dec '17 to June '18) across the cohort of 354 individuals. In each figure, the dark gray indicates individuals with milestone ratings at or below 2.5 anytime during the first year of PCCM fellowship (and associated trends in IM residency). The light gray indicates individuals with milestones ratings greater than 2.5 during the first year of PCCM fellowship. Figure A: Trajectory of PROF-01 ("Has professional and respectful interactions with patients, caregivers, and members of the interprofessional team"); Figure B: Trajectory of PROF-02 ("Accepts responsibility and follows through on tasks"); Figure C: Trajectory of PROF-03 ("Has professional and respectful interactions with patients, caregivers, and members of the interprofessional team"); Figure D: Trajectory of PROF-04 ("Exhibits integrity and ethical behavior in professional conduct"); Figure E: Trajectory of ICS-01 ("Communicates effectively with patients and caregivers"); Figure F: Trajectory of ICS-02 ("Communicates effectively in interprofessional teams"); Figure G: Trajectory of ICS-03 ("Appropriate utilization and completion of health records").