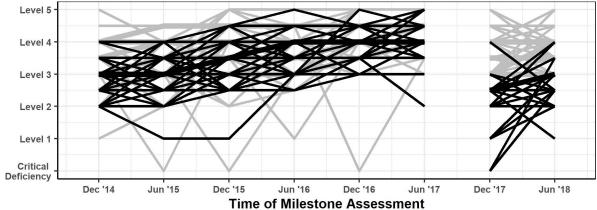

Copyright © the Association of American Medical Colleges. Unauthorized reproduction is prohibited. Supplemental Digital Appendix 2, figures A-G, From a Multi-Center Retrospective Study of Milestone Assessment During Residency and Subspecialty Training, 2017–2018. Figures A-G highlight the trends of milestone ratings from the Internal Medicine (IM) residency timeframe (Dec '14 to June '17), and the Pulmonary and Critical Care Medicine (PCCM) fellowship timeframe (Dec '17 to June '18) across the cohort of 354 individuals. In each figure, the dark gray indicates individuals with milestone ratings at or below 2.5 anytime during the first year of PCCM fellowship (and associated trends in IM residency). The light gray indicates individuals with milestones ratings greater than 2.5 during the first year of PCCM fellowship. Figure A: Trajectory of PROF-01 ("Has professional and respectful interactions with patients, caregivers, and members of the interprofessional team"); Figure B: Trajectory of PROF-02 ("Accepts responsibility and follows through on tasks"); Figure C: Trajectory of PROF-03 ("Has professional and respectful interactions with patients, caregivers, and members of the interprofessional team"); Figure D: Trajectory of PROF-04 ("Exhibits integrity and ethical behavior in professional conduct"); Figure E: Trajectory of ICS-01 ("Communicates effectively with patients and caregivers"); Figure F: Trajectory of ICS-02 ("Communicates effectively in interprofessional teams"); Figure G: Trajectory of ICS-03 ("Appropriate utilization and completion of health records").

## D

Е

**Milestones Rating** 