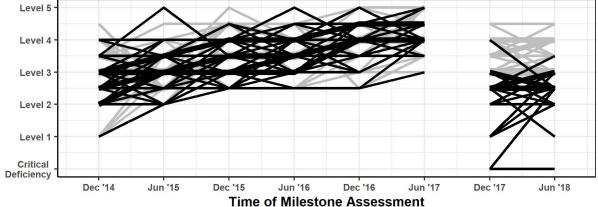

Copyright © the Association of American Medical Colleges. Unauthorized reproduction is prohibited. Supplemental Digital Appendix 2, figures A-G, From a Multi-Center Retrospective Study of Milestone Assessment During Residency and Subspecialty Training, 2017–2018. Figures A-G highlight the trends of milestone ratings from the Internal Medicine (IM) residency timeframe (Dec '14 to June '17), and the Pulmonary and Critical Care Medicine (PCCM) fellowship timeframe (Dec '17 to June '18) across the cohort of 354 individuals. In each figure, the dark gray indicates individuals with milestone ratings at or below 2.5 anytime during the first year of PCCM fellowship (and associated trends in IM residency). The light gray indicates individuals with milestones ratings greater than 2.5 during the first year of PCCM fellowship. Figure A: Trajectory of PROF-01 ("Has professional and respectful interactions with patients, caregivers, and members of the interprofessional team"); Figure B: Trajectory of PROF-02 ("Accepts responsibility and follows through on tasks"); Figure C: Trajectory of PROF-03 ("Has professional and respectful interactions with patients, caregivers, and members of the interprofessional team"); Figure D: Trajectory of PROF-04 ("Exhibits integrity and ethical behavior in professional conduct"); Figure E: Trajectory of ICS-01 ("Communicates effectively with patients and caregivers"); Figure F: Trajectory of ICS-02 ("Communicates effectively in interprofessional teams"); Figure G: Trajectory of ICS-03 ("Appropriate utilization and completion of health records").

## С