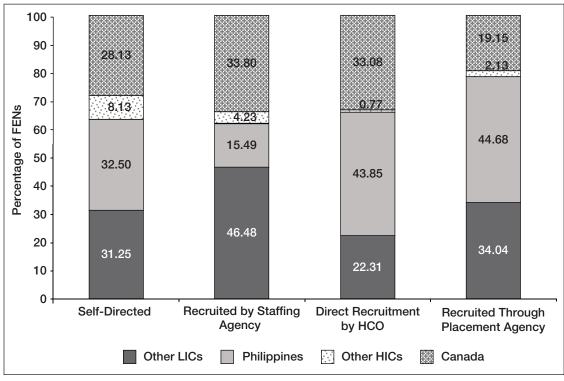

FENs = foreign-educated nurses; HCO = health care organization; HIC = high-income country; LIC = low-income country. Other LICs are China, Colombia, Gambia, Ghana, Grenada, Guyana, India, Indonesia, Jamaica, Jordan, Kenya, Lebanon, Mexico, Moldova, Myanmar, Nepal, Slovakia, and South Korea. Other HICs are Australia, France, Germany, the Netherlands, New Zealand, Portugal, and the United Kingdom.