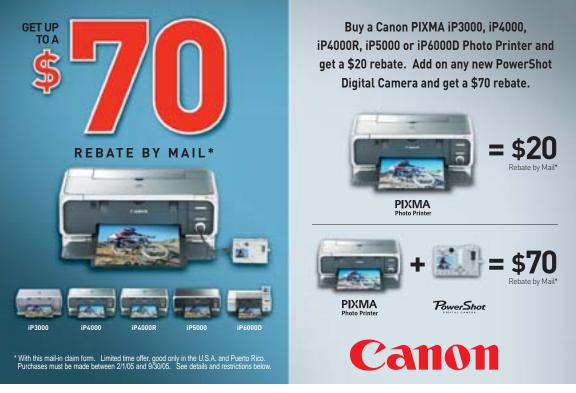

# Canon PIXMA iP3000, iP4000, iP4000R, iP5000 or iP6000D Photo Printer \$20 Mail-In Rebate <u>OR</u> Canon PIXMA iP3000, iP4000, iP4000R, iP5000 or iP6000D Photo Printer AND Any Canon PowerShot Digital Camera \$70 Mail-In Rebate

## How the \$20 offer works:

- 1. Purchase a new Canon PIXMA iP3000, iP4000, iP4000R, iP5000 or iP6000D Photo Printer between February 1, 2005 and September 30, 2005.
- 2. Completely fill out all of the information requested on this claim form.
- 3. Cut out the original product "Proof of Purchase" 12-digit UPC bar code from the Canon Photo Printer box (see sample above).
- 4. Attach a legible copy of your sales receipt showing the eligible Canon PIXMA Photo Printer purchased with the date of purchase and the purchase price circled.
- 5. Make copies of all required documentation for your records.
- 6. Mail the completed rebate claim form, original "Proof of Purchase" 12-digit UPC bar code from the Canon Photo Printer box, and a legible copy of your sales receipt to the address below:

## How the \$70 offer works:

- 1. Purchase a new Canon PIXMA iP3000, iP4000, iP4000R, iP5000 or iP6000D Photo Printer AND any new Canon PowerShot Digital Camera between February 1, 2005 and September 30, 2005.
- 2. Completely fill out all of the information requested on this claim form.
- Cut out the original product "Proof of Purchase" 12-digit UPC bar code from both the Canon Photo Printer box AND the Canon PowerShot Digital Camera box (see sample above).
- 4. Attach a legible copy of your sales receipt(s) showing the eligible Canon PIXMA Photo Printer AND the Canon PowerShot Digital Camera purchased with the date(s) of purchase and the purchase prices circled.
- 5. Make copies of all required documentation for your records.
- 6. Mail the completed rebate claim form, original "Proof of Purchase" 12-digit UPC bar codes from the Canon Photo Printer AND the PowerShot Digital Camera box, and a legible copy of your sales receipt(s) to the address below: