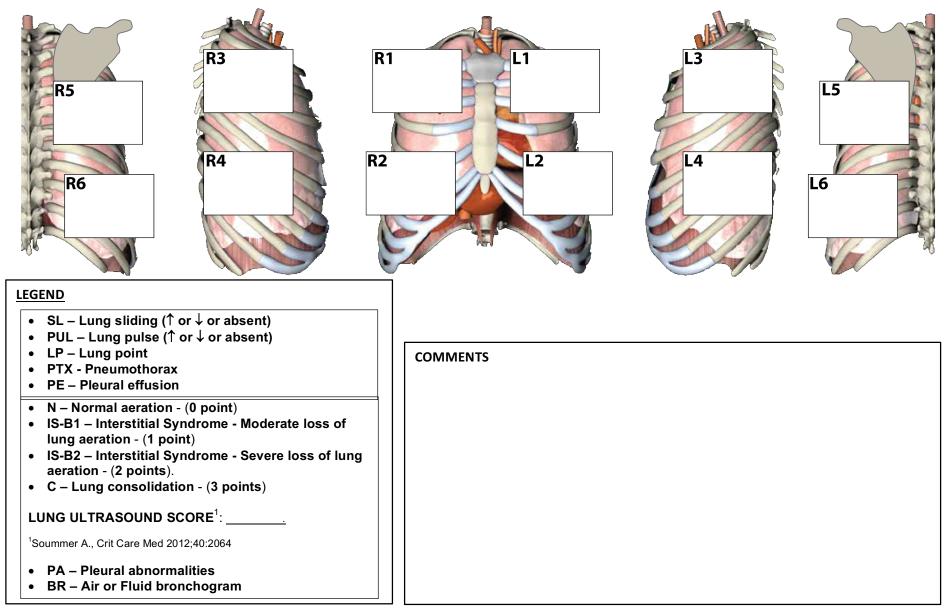

Adapted with permission from <u>http://pie.med.utoronto.ca/POCUS</u> and from Via G. et al., Lung ultrasound in the ICU: from diagnostic instrument to respiratory monitoring tool. Minerva Anestesiol 2012;78:1282-96. Adaptations are themselves works protected by copyright; in order to publish this adaptation, authorization must be obtained both from the owner of the copyright in the original work and from the owner of copyright in the translation or adaptation.