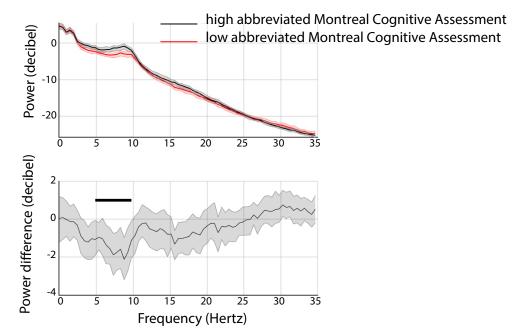

## abbreviated Montreal Cognitive Assessment

Supplemental Figure 3. Group level spectra abbreviated Montreal Cognitive Assessment. Power spectra of high abbreviated Montreal Cognitive Assessment (black) versus low abbreviated Montreal Cognitive Assessment (red) groups (top panel). Electroencephalogram power was significantly greater in the high physical function group between 4.9 to 9.8 Hz (bottom panel, bootstrap diference of mean). Median bootstrapped spectra presented with 99% confidence intervals. Horizontal solid black lines represent significantly diferent frequencies.