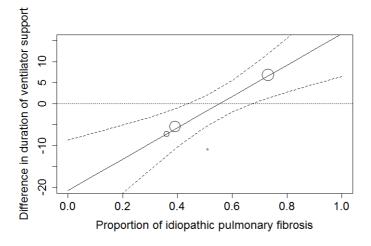

Figure 5. Bubble plot showing the mean difference of the duration of ventilator support (days) versus proportion of idiopathic pulmonary fibrosis.

Figure 6. Bubble plot showing the mean difference in the duration of ventilator support (days) versus the year that the ECMO was implemented in the study.