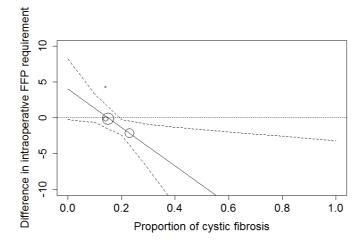

## Appendix II

Figure 1. Bubble plot showing the mean difference in intraoperative fresh-frozen plasma requirement (units) versus proportion of cystic fibrosis.

Figure 2. Bubble plot showing the mean difference in intraoperative fresh-frozen plasma requirement (units) versus lung allocation score at transplant.