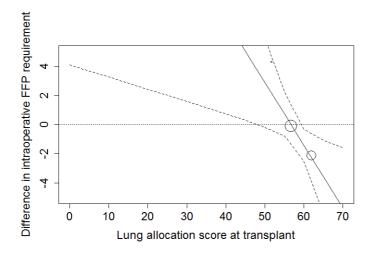

## Appendix II

Figure 1. Bubble plot showing the mean difference in intraoperative fresh-frozen plasma requirement (units) versus proportion of cystic fibrosis.

Figure 2. Bubble plot showing the mean difference in intraoperative fresh-frozen plasma requirement (units) versus lung allocation score at transplant.