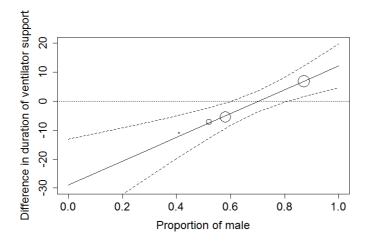

Figure 3. Bubble plot showing the mean difference in intraoperative platelets requirement (units) versus proportion of chronic obstructive pulmonary disease.

Figure 4. Bubble plot showing the mean difference in the duration of ventilator support (days) versus proportion of male.