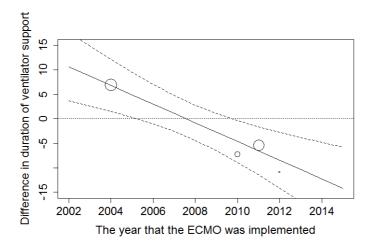

Figure 5. Bubble plot showing the mean difference of the duration of ventilator support (days) versus proportion of idiopathic pulmonary fibrosis.

Figure 6. Bubble plot showing the mean difference in the duration of ventilator support (days) versus the year that the ECMO was implemented in the study.