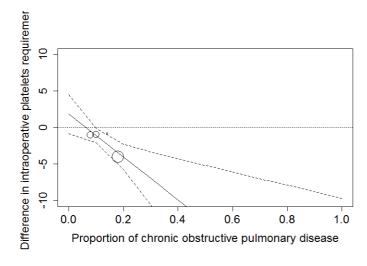

Figure 3. Bubble plot showing the mean difference in intraoperative platelets requirement (units) versus proportion of chronic obstructive pulmonary disease.

Figure 4. Bubble plot showing the mean difference in the duration of ventilator support (days) versus proportion of male.