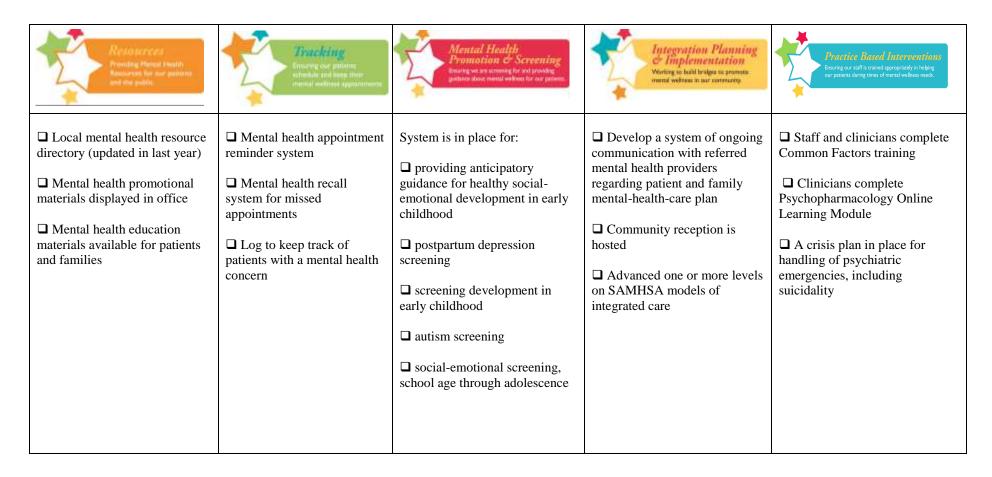

## Supplemental Digital Content A: BMW Star Recognition Program

Practice sites will be recognized throughout the course of the Learning Network and earn stars for implementing systems to support five BMW key areas. A star will be earned when practices can demonstrate completion of all the interventions listed under a BMW key area. Practices may earn up to 5 stars. Recognition will be provided on the BMW online community and promotional materials will be provided for display in the office and on the practice website.

As practices progress, new posters that reflect their advancement will be provided.

**Step 1:** Practices will be evaluated at each of the scheduled site visits.

Step 2: On the monthly progress report, practices will be able to share their progress towards this recognition program.

When you are able to check all aspects of a BMW key area, you will receive that color star.