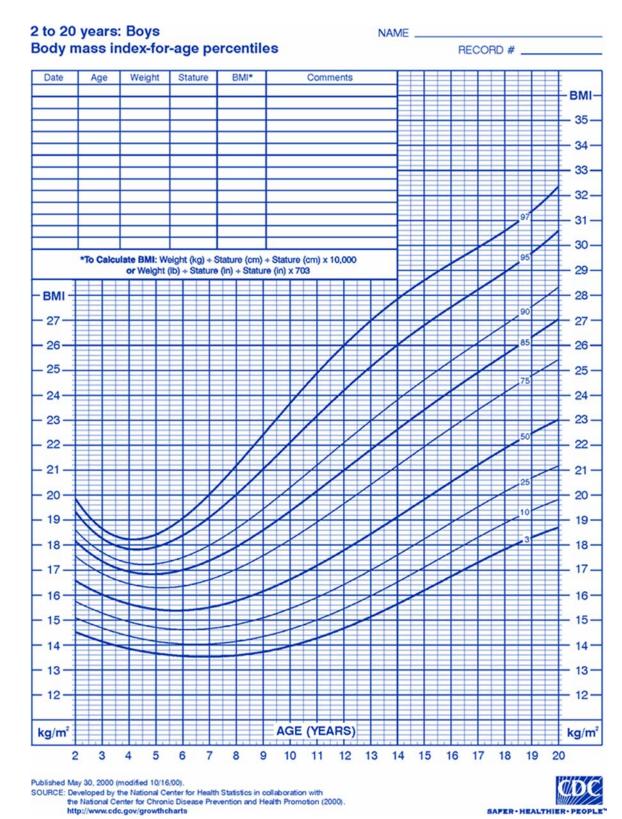

Fig. E-1A

Body mass index-for-age percentiles for two to twenty-year-old males (Fig. E1-A) and females (Fig. E1-B). (Adapted from: United States Department of Health and Human Services. Centers for Disease Control. National Center for Health Statistics. 2000 CDC Growth Charts. http://www.cdc.gov/growthcharts. Accessed 2006 Nov 5.)