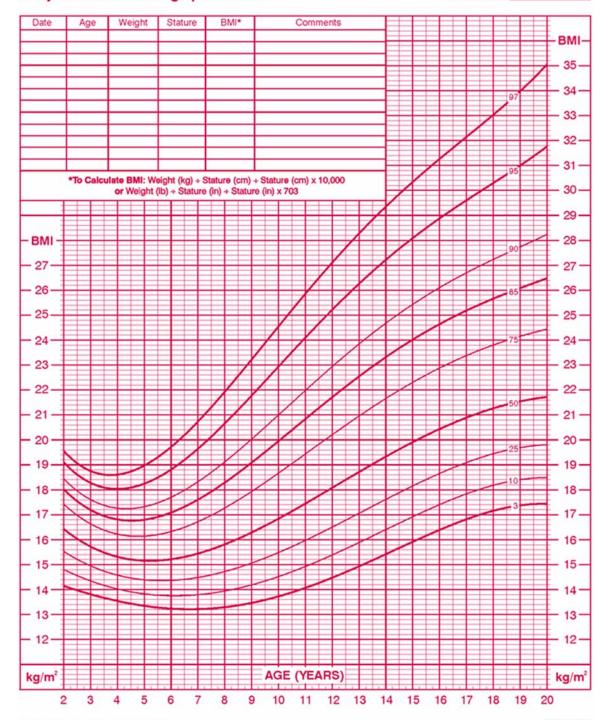

Fig. E-1A

Body mass index-for-age percentiles for two to twenty-year-old males (Fig. E1-A) and females (Fig. E1-B). (Adapted from: United States Department of Health and Human Services. Centers for Disease Control. National Center for Health Statistics. 2000 CDC Growth Charts. http://www.cdc.gov/growthcharts. Accessed 2006 Nov 5.)

## 2 to 20 years: Girls Body mass index-for-age percentiles

Published May 30, 2000 (modified 10/16/00).

SOURCE: Developed by the National Center for Health Statistics in collaboration with the National Center for Chronic Disease Prevention and Health Promotion (2000). 
http://www.cdc.gov/growthcharte