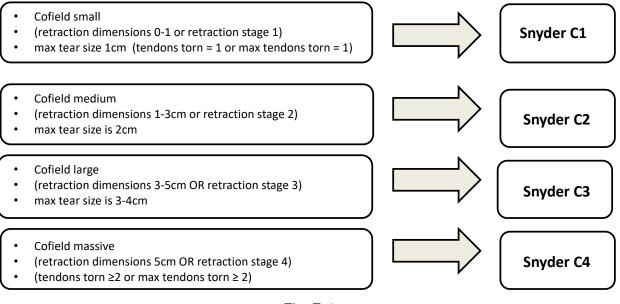

## **Snyder Classification Crosswalk**

Fig. E-1

Classification factors and definitions used to crosswalk to Snyder classifications.

Copyright © by The Journal of Bone and Joint Surgery, Incorporated Thigpen et al. Comparison of Surgeon Performance of Rotator Cuff Repair. Risk Adjustment Toward a More Accurate Performance Measure http://dx.doi.org/10.2106/JBJS.18.00211 Page 2