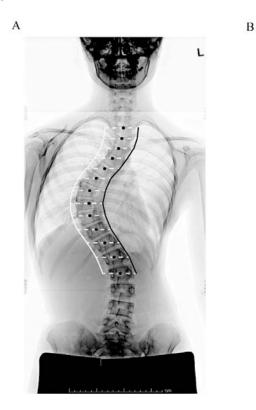

## **Appendix**

Fig. E-1 Figs. E-1A and E-1B Measurement of the error between straight and curved lines. Fig. E-1A A representative radiograph showing the measurement of 2 different lines. White line = curved-line measurement, black line = straight-line measurement, and black dots = anchor points. Fig. E-1B Correlation between the Cobb angle and the error between the curved and straight-line measurements (n = 10).