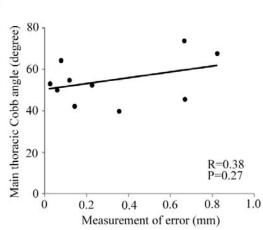

## **Appendix**

Fig. E-1 Figs. E-1A and E-1B Measurement of the error between straight and curved lines. Fig. E-1A A representative radiograph showing the measurement of 2 different lines. White line = curved-line measurement, black line = straight-line measurement, and black dots = anchor points. Fig. E-1B Correlation between the Cobb angle and the error between the curved and straight-line measurements (n = 10).