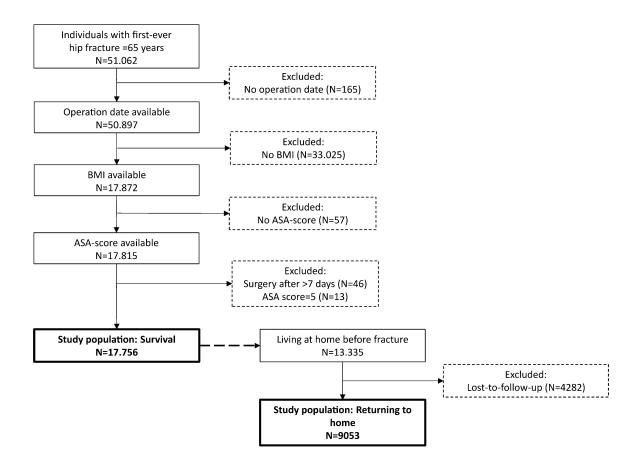

## The following content was supplied by the authors as supporting material and has not been copy-edited or verified by JBJS.

Appendix figure 1. Flowchart of study population.

Copyright  $\circledcirc$  by The Journal of Bone and Joint Surgery, Incorporated Modig et al.