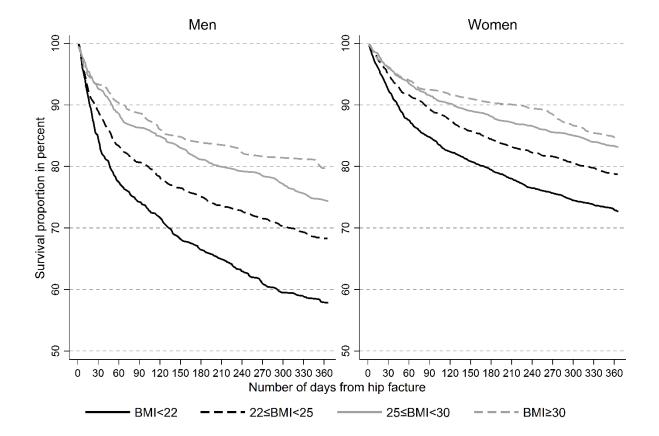

Copyright @ by The Journal of Bone and Joint Surgery, Incorporated Modig et al.

30 60 90 120 150 180 210 240 270 300 330 360

**---** 22≤BMI<25

**--** BMI<22

"Obesity Paradox" Holds True for Patients with Hip Fracture. A Registry-Based Cohort Study http://dx.doi.org/10.2106/jbjs.18.01249 Page 3

Number of days from hip facture

Appendix figure 3. 1-year mortality for those with missing versus present information about BMI, men and women

----- 25≤BMI<30 --- BMI≥30

0 30 60 90 120 150 180 210 240 270 300 330 360