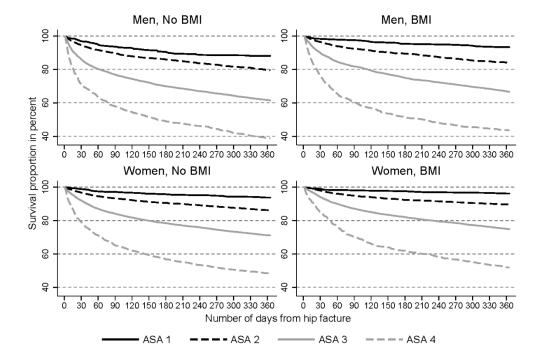

Appendix figure 4. 1-year mortality for those with missing versus present information about BMI stratified by ASA score, men and women

Copyright @ by The Journal of Bone and Joint Surgery, Incorporated Modig et al.