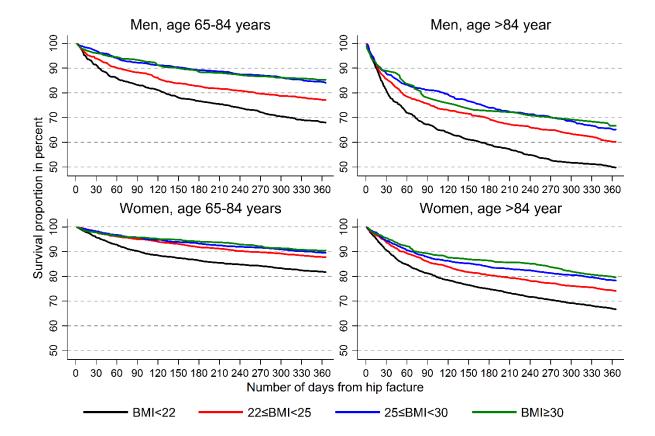

"Obesity Paradox" Holds True for Patients with Hip Fracture. A Registry-Based Cohort Study http://dx.doi.org/10.2106/jbjs.18.01249 Page 2

Appendix figure 2. 1-year mortality by BMI group, men and women stratified by ages 84 years below, and above 84 years.

Copyright @ by The Journal of Bone and Joint Surgery, Incorporated Modig et al.

30 60 90 120 150 180 210 240 270 300 330 360

**---** 22≤BMI<25

**--** BMI<22

"Obesity Paradox" Holds True for Patients with Hip Fracture. A Registry-Based Cohort Study http://dx.doi.org/10.2106/jbjs.18.01249 Page 3

Number of days from hip facture

Appendix figure 3. 1-year mortality for those with missing versus present information about BMI, men and women

----- 25≤BMI<30 --- BMI≥30

0 30 60 90 120 150 180 210 240 270 300 330 360