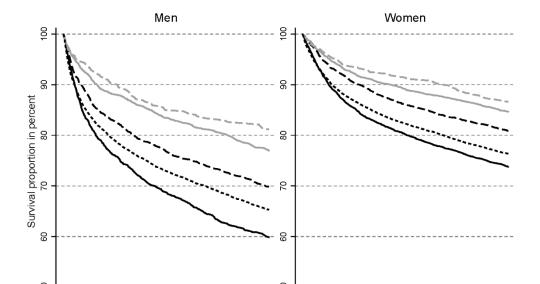

Number of days from hip facture

Appendix figure 3. 1-year mortality for those with missing versus present information about BMI, men and women

----- 25≤BMI<30 --- BMI≥30

0 30 60 90 120 150 180 210 240 270 300 330 360

Copyright @ by The Journal of Bone and Joint Surgery, Incorporated Modig et al.

"Obesity Paradox" Holds True for Patients with Hip Fracture. A Registry-Based Cohort Study http://dx.doi.org/10.2106/jbjs.18.01249 Page 4