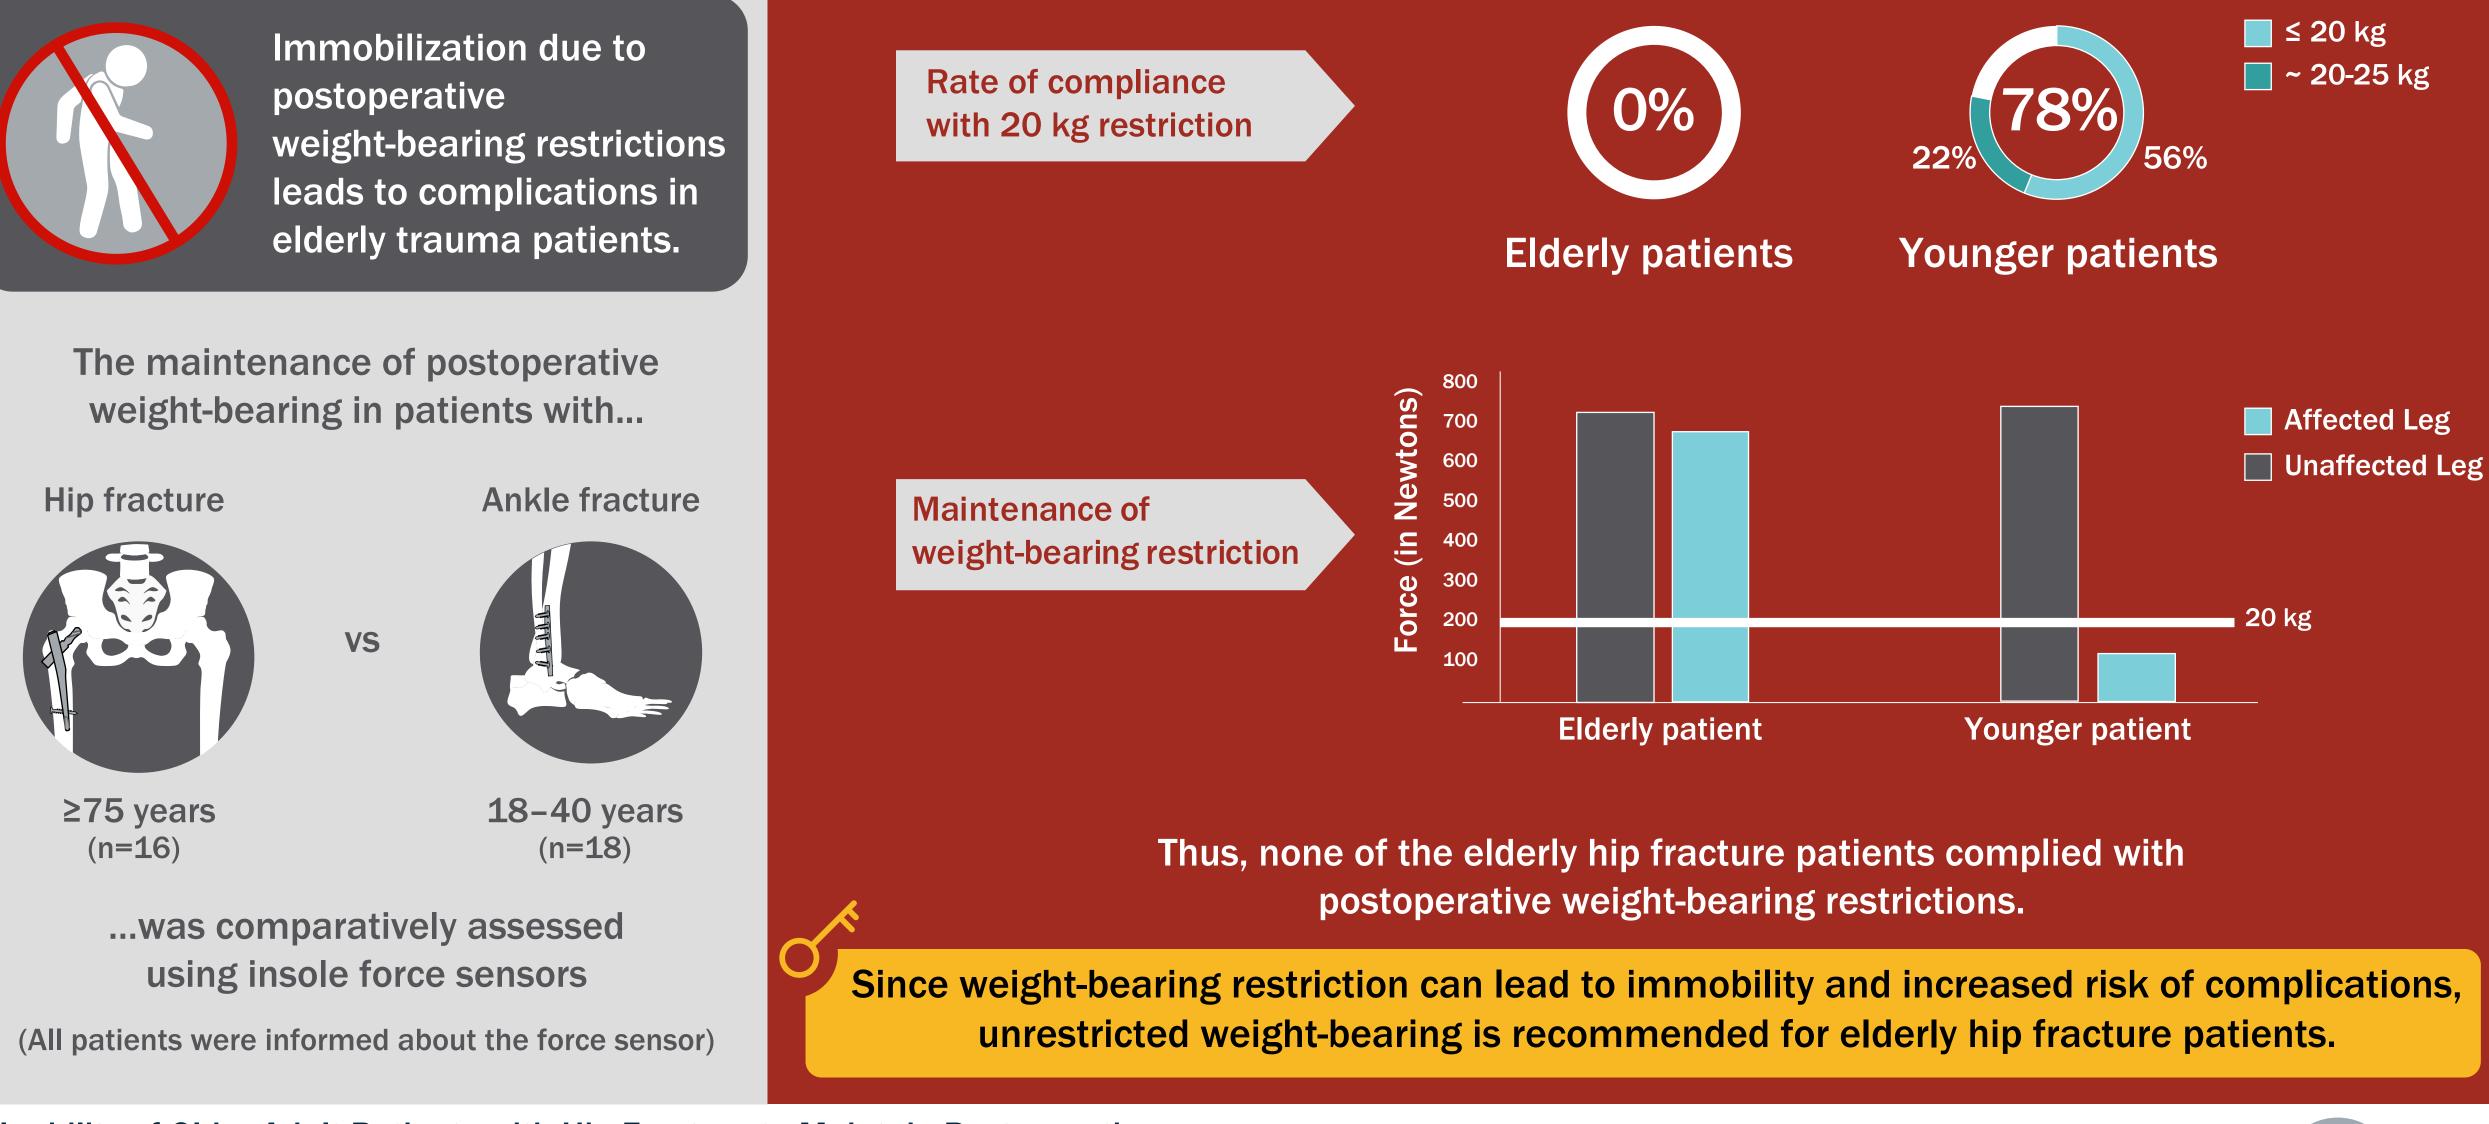

## Elderly Hip Fracture Patients are Unable to Maintain Postoperative Weight-Bearing Restrictions

## Inability of Older Adult Patients with Hip Fracture to Maintain Postoperative **Weight-Bearing Restrictions**

Kammerlander et al. (2018) DOI: 10.2106/JBJS.17.01222

For clinical, educational, or research purposes, free reuse of the image is permitted with appropriate attribution to the published article as the original source. Reproduction of the image for any commercial use requires permission from healthpermissions@wolterskluwer.com