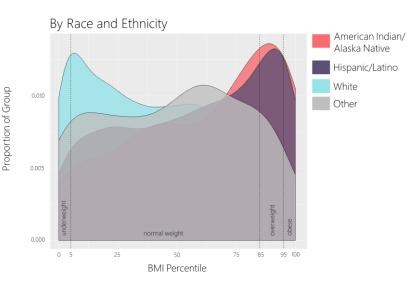

## Supplemental Digital Content 1. Figures that demonstrate the ability to visualize EHR data BMI percentile distribution by subgroup.

These figures show BMI percentile distribution by subgroup in La Plata County, Colorado. Electronic health records were used to create the analytical dataset and included a final sample of 3 965 records for analysis. BMI percentiles were assigned and used to define weight categories as shown below. The distribution of underweight (<5<sup>th</sup> percentile), normal weight (5<sup>th</sup> percentile to <85<sup>th</sup> percentile), overweight (85<sup>th</sup> percentile to <95<sup>th</sup> percentile), and overweight (95<sup>th</sup> percentile and greater) are given by subgroup.

## **BMI Percentile Distributions**