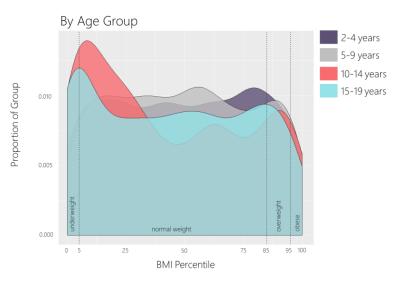

## Supplemental Digital Content 1. Figures that demonstrate the ability to visualize EHR data BMI percentile distribution by subgroup.

These figures show BMI percentile distribution by subgroup in La Plata County, Colorado. Electronic health records were used to create the analytical dataset and included a final sample of 3 965 records for analysis. BMI percentiles were assigned and used to define weight categories as shown below. The distribution of underweight (<5<sup>th</sup> percentile), normal weight (5<sup>th</sup> percentile to <85<sup>th</sup> percentile), overweight (85<sup>th</sup> percentile to <95<sup>th</sup> percentile), and overweight (95<sup>th</sup> percentile and greater) are given by subgroup.

## **BMI Percentile Distributions**