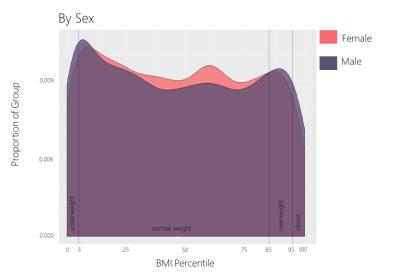

## Supplemental Digital Content 1. Figures that demonstrate the ability to visualize EHR data BMI percentile distribution by subgroup.

These figures show BMI percentile distribution by subgroup in La Plata County, Colorado. Electronic health records were used to create the analytical dataset and included a final sample of 3 965 records for analysis. BMI percentiles were assigned and used to define weight categories as shown below. The distribution of underweight (<5<sup>th</sup> percentile), normal weight (5<sup>th</sup> percentile to <85<sup>th</sup> percentile), overweight (85<sup>th</sup> percentile to <95<sup>th</sup> percentile), and overweight (95<sup>th</sup> percentile and greater) are given by subgroup.

## **BMI Percentile Distributions**