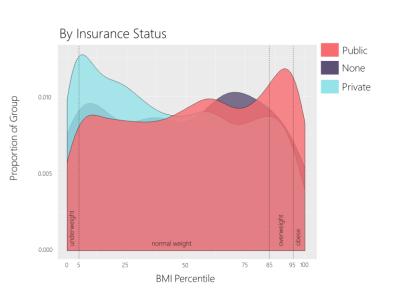

## Supplemental Digital Content 1. Figures that demonstrate the ability to visualize EHR data BMI percentile distribution by subgroup.

These figures show BMI percentile distribution by subgroup in La Plata County, Colorado. Electronic health records were used to create the analytical dataset and included a final sample of 3 965 records for analysis. BMI percentiles were assigned and used to define weight categories as shown below. The distribution of underweight (<5<sup>th</sup> percentile), normal weight (5<sup>th</sup> percentile to <85<sup>th</sup> percentile), overweight (85<sup>th</sup> percentile to <95<sup>th</sup> percentile), and overweight (95<sup>th</sup> percentile and greater) are given by subgroup.

## **BMI Percentile Distributions**