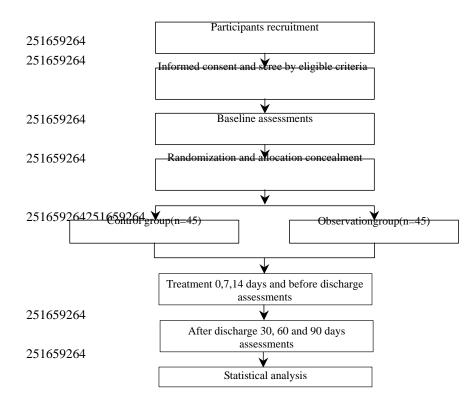

Material 2 The study flow diagram, including participants' recruitment, eligibility, screening, randomisation, allocation concealment and outcome assessments.