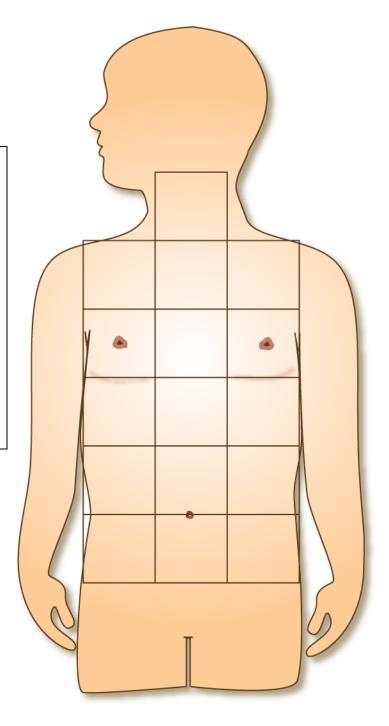

Go to the next page.  $^{\circ}$ 

2. Place an "X" in all squares where you had pain, ache, hurting or burning in the past 7 days.

You can put an "X" in more than 1 square.

If you did not experience any pain, ache, hurting or burning in the past 7 days, please put an "X" in this box: □