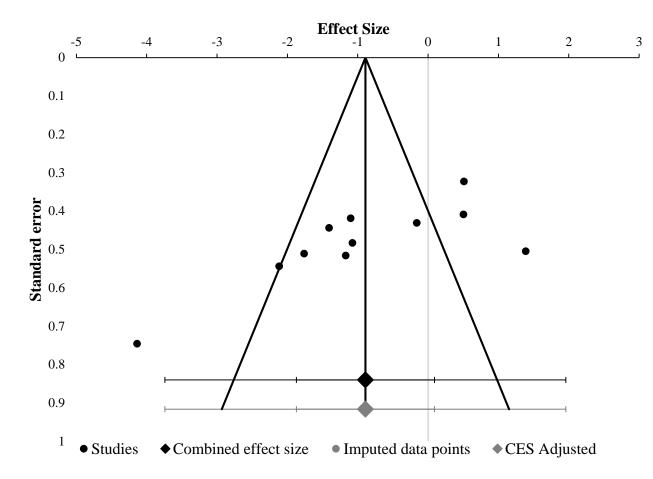

c) Funnel plot from the meta-analysis determining the effect of fatiguing lower limbs on isometric force decrease between young and old individuals.

d) Funnel plot from the meta-analysis determining the effect of fatiguing upper limbs on isometric force decrease between young and old individuals.