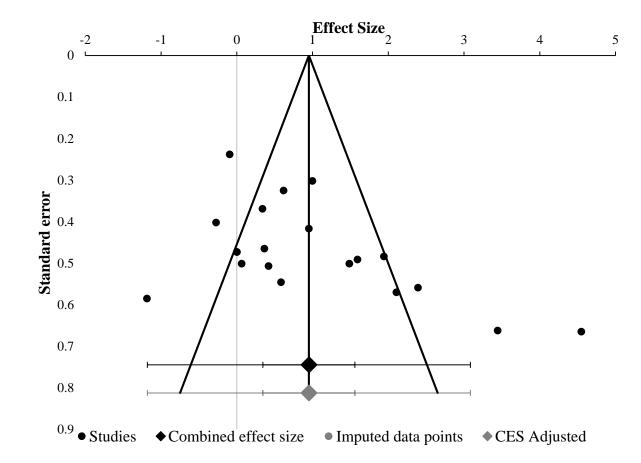

## Supplemental digital content 5 – Funnel plots

a) Funnel plot from the meta-analysis determining the effect of isometric tasks on isometric force decrease between young and old individuals.

b) Funnel plot from the meta-analysis determining the effect of dynamic tasks on isometric force decrease between young and old individuals.