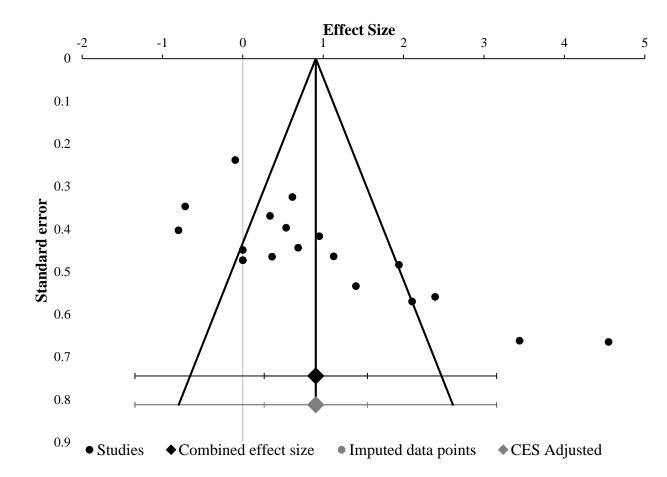

c) Funnel plot from the meta-analysis determining the effect of fatiguing lower limbs on isometric force decrease between young and old individuals.

d) Funnel plot from the meta-analysis determining the effect of fatiguing upper limbs on isometric force decrease between young and old individuals.