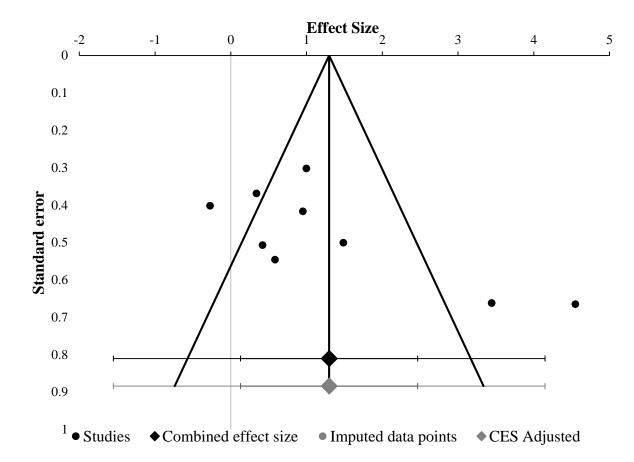

## Supplemental digital content 5 – Funnel plots

a) Funnel plot from the meta-analysis determining the effect of isometric tasks on isometric force decrease between young and old individuals.

b) Funnel plot from the meta-analysis determining the effect of dynamic tasks on isometric force decrease between young and old individuals.