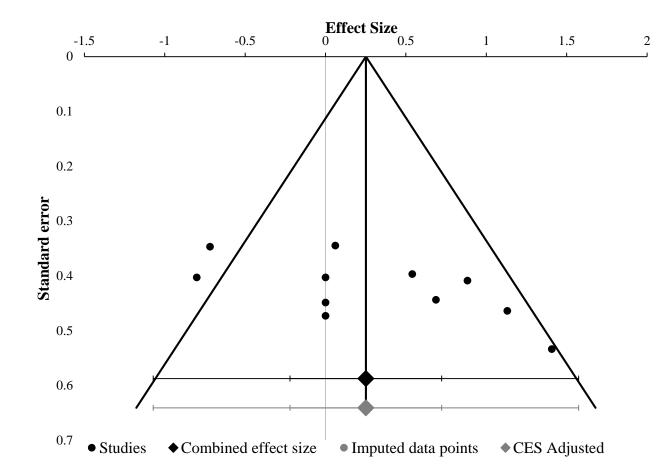

## Supplemental digital content 5 – Funnel plots

a) Funnel plot from the meta-analysis determining the effect of isometric tasks on isometric force decrease between young and old individuals.

b) Funnel plot from the meta-analysis determining the effect of dynamic tasks on isometric force decrease between young and old individuals.