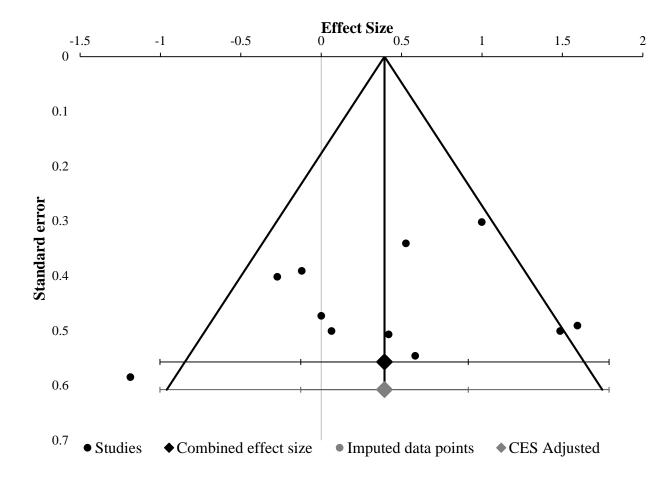

c) Funnel plot from the meta-analysis determining the effect of fatiguing lower limbs on isometric force decrease between young and old individuals.

d) Funnel plot from the meta-analysis determining the effect of fatiguing upper limbs on isometric force decrease between young and old individuals.