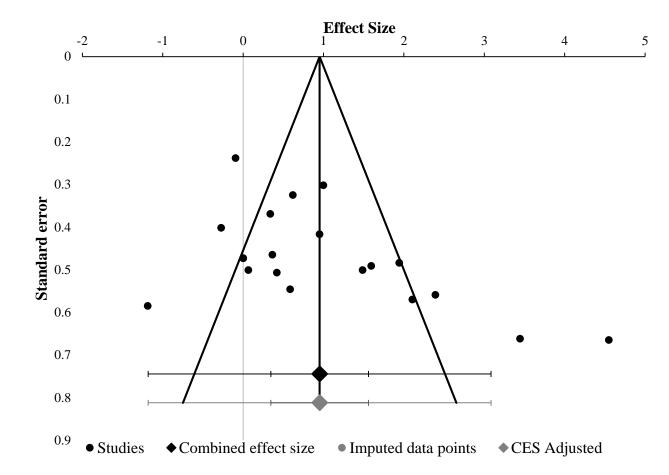

## Supplemental digital content 5 – Funnel plots

a) Funnel plot from the meta-analysis determining the effect of isometric tasks on isometric force decrease between young and old individuals.

b) Funnel plot from the meta-analysis determining the effect of dynamic tasks on isometric force decrease between young and old individuals.