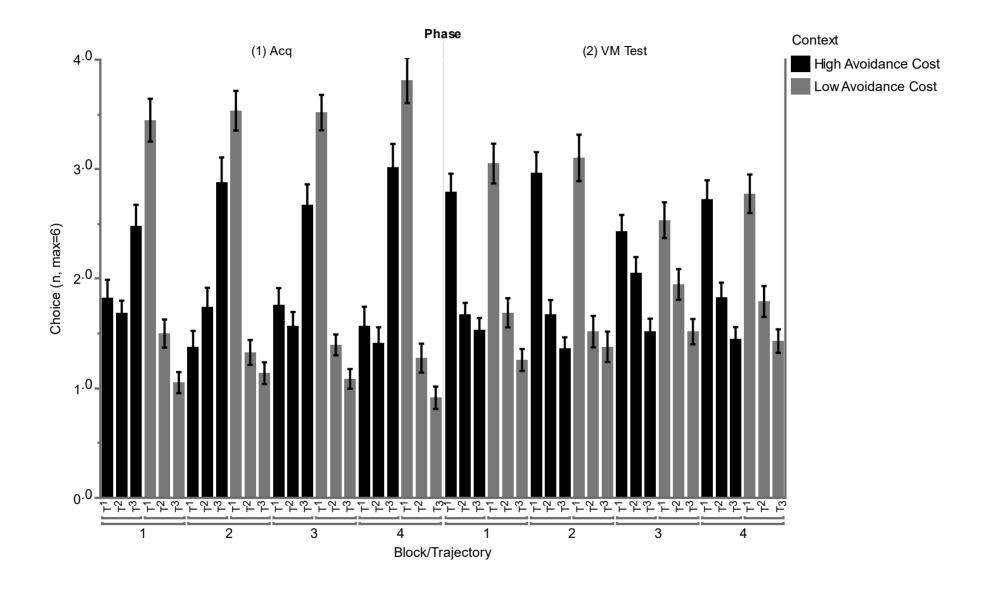

Supplemental Figure S3: Movement trajectory choice across Blocks during the Acquisition (Acq) and Voluntary Movement Test (VM Test) phases for Low cost and High cost contexts.