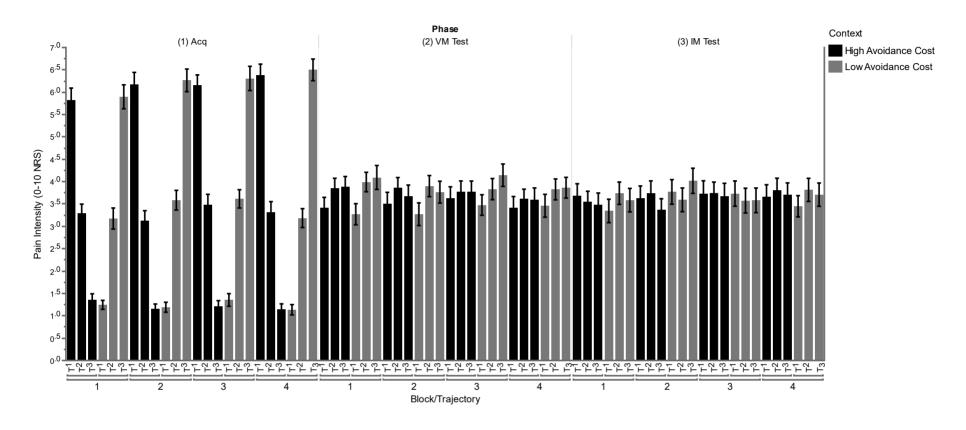

Supplementary Figure S2: Pain Intensity ratings across Blocks during the Acquisition (Acq), Voluntary Movement Test (VM Test), and Instructed Movement Test (IM Test) phases for Low cost and High cost contexts.