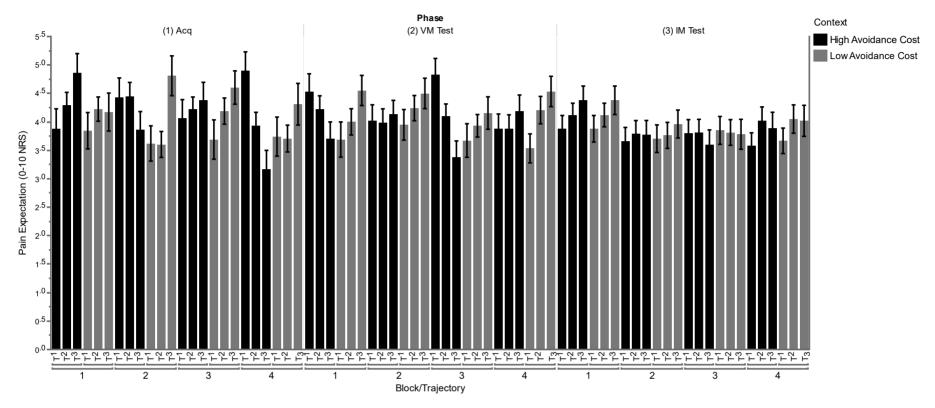

Supplementary Figure S1: Pain Expectation across Blocks during the Acquisition (Acq), Voluntary Movement Test (VM Test), and Instructed Movement Test (IM Test) phases for Low cost and High cost contexts.