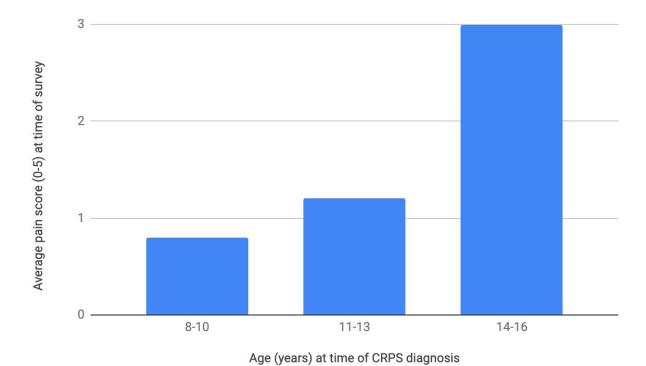

## Supplemental Table 1: Patient status based at last clinic visit

| Patient status at last pain clinic visit        | Number of patients (%) | Average Pain<br>Score at time<br>of survey | Average PCS at time of survey | Average MCS at time of survey |
|-------------------------------------------------|------------------------|--------------------------------------------|-------------------------------|-------------------------------|
| Pain requiring starting new treatment           | 11 (21%)               | 2.3                                        | 35.0                          | 37.7                          |
| Pain but does not require new treatment         | 3 (6%)                 | 2.0                                        | 42.6                          | 37.9                          |
| CRPS resolved but ongoing other health problems | 16 (30%)               | 1.9                                        | 41.6                          | 42.5                          |
| CRPS resolved then recurred                     | 11 (21%)               | 1.0                                        | 50.4                          | 48.0                          |
| Doing well, tapering medications                | 4 (8%)                 | 0.6                                        | 49.9                          | 53.0                          |
| Doing well, CRPS resolved                       | 8 (15%)                | 1.1                                        | 50.3                          | 42.3                          |