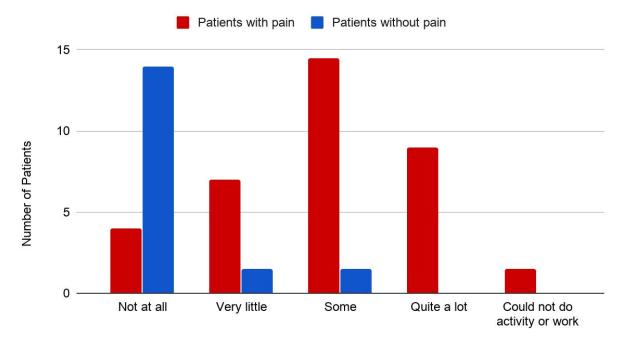

|  |  |
| <b>Do</b> ∶ |                                                                                                         | v symptoms outs<br>☐ No | ide the originally | / affected area? |                  |  |  |
|             |                                                                                                         |                         | symptoms, have     | e you sought me  | dical treatment? |  |  |
| □ Y         | 'es                                                                                                     | □No                     |                    |                  |                  |  |  |

Please describe the pain in your previously affected CRPS limb over the last

# **Supplemental Figure 1**



# **Supplemental Figure 2a**



Limitations on Physical Function

# **Supplemental Figure 2b**



Emotional Problems Affecting Function and Activities

## Supplemental Table 1: Patient status based at last clinic visit

| Patient status at last pain clinic visit        | Number of patients (%) | Average Pain<br>Score at time<br>of survey | Average PCS at time of survey | Average MCS at time of survey |
|-------------------------------------------------|------------------------|--------------------------------------------|-------------------------------|-------------------------------|
| Pain requiring starting new treatment           | 11 (21%)               | 2.3                                        | 35.0                          | 37.7                          |
| Pain but does not require new treatment         |