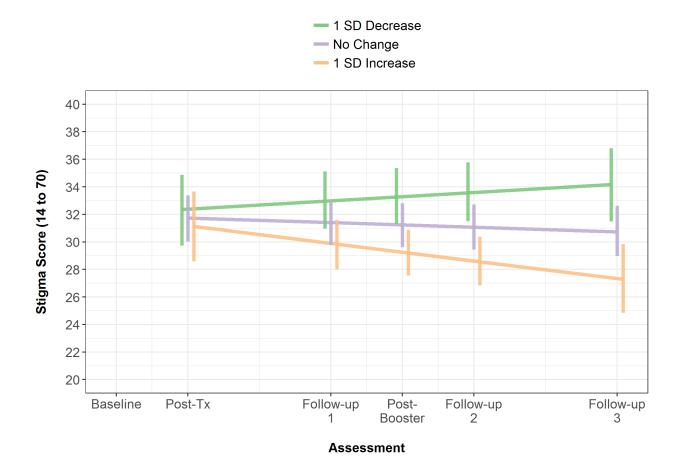

Supplemental Digital Content 2. GEE Model-Based Counterfactual Estimates of Stigma by Change in Social Support