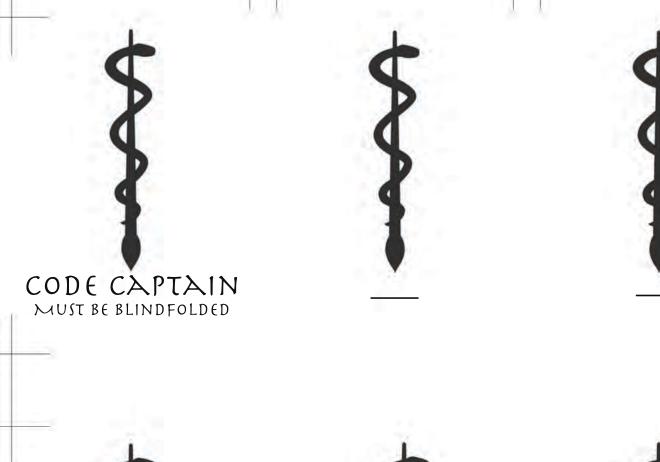

IF CHOSEN AS
CODE CAPTAIN, YOU
MUST CLOSE YOUR EYES

YOU HAVE A PARTNER WHO
HAS THIS SAME CARD. FIND
THIS PERSON AND TALK ABOUT
NON-MEDICAL THINGS IN A
MODERATELY LOUD TONE
UNTIL ADVISED TO STOP

YOU HAVE A PARTNER WHO
HAS THIS SAME CARD. FIND
THIS PERSON AND TALK ABOUT
NON-MEDICAL THINGS IN A
MODERATELY LOUD TONE
UNTIL ADVISED TO STOP