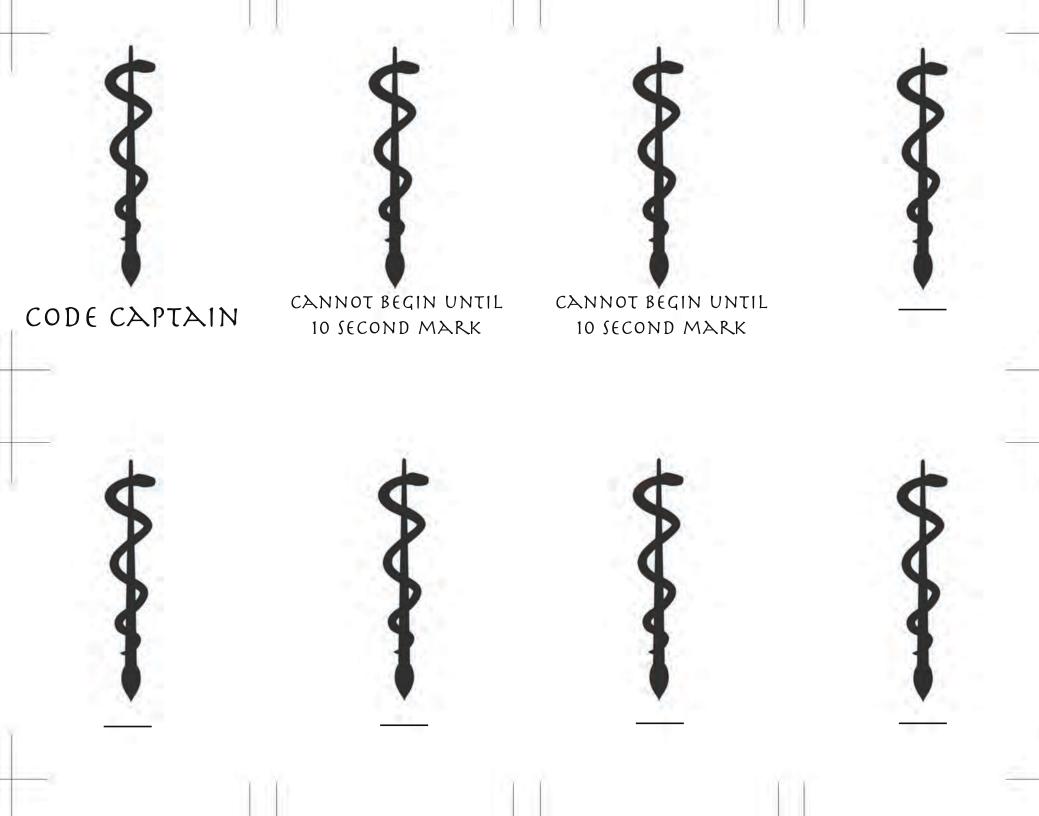

IF CHOSEN AS
CODE CAPTAIN, YOU
MUST CLOSE YOUR EYES

YOU HAVE A PARTNER WHO
HAS THIS SAME CARD. FIND
THIS PERSON AND TALK ABOUT
NON-MEDICAL THINGS IN A
MODERATELY LOUD TONE
UNTIL ADVISED TO STOP

YOU HAVE A PARTNER WHO
HAS THIS SAME CARD. FIND
THIS PERSON AND TALK ABOUT
NON-MEDICAL THINGS IN A
MODERATELY LOUD TONE
UNTIL ADVISED TO STOP

# CODE CAPTAIN

YOU MAY NOT TOUCH THE PATIENT UNTIL SOMEONE ELSE DECLARES YOU NOT A CODE CAPTAIN

## CODE CAPTAIN

YOU MAY NOT TOUCH THE PATIENT UNTIL SOMEONE ELSE DECLARES YOU NOT A CODE CAPTAIN

#### CODE CAPTAIN

YOU MAY NOT TOUCH THE PATIENT UNTIL SOMEONE ELSE DECLARES YOU NOT A CODE CAPTAIN

### CODE CAPTAIN

YOU MAY NOT TOUCH THE PATIENT UNTIL SOMEONE ELSE DECLARES YOU NOT A CODE CAPTAIN