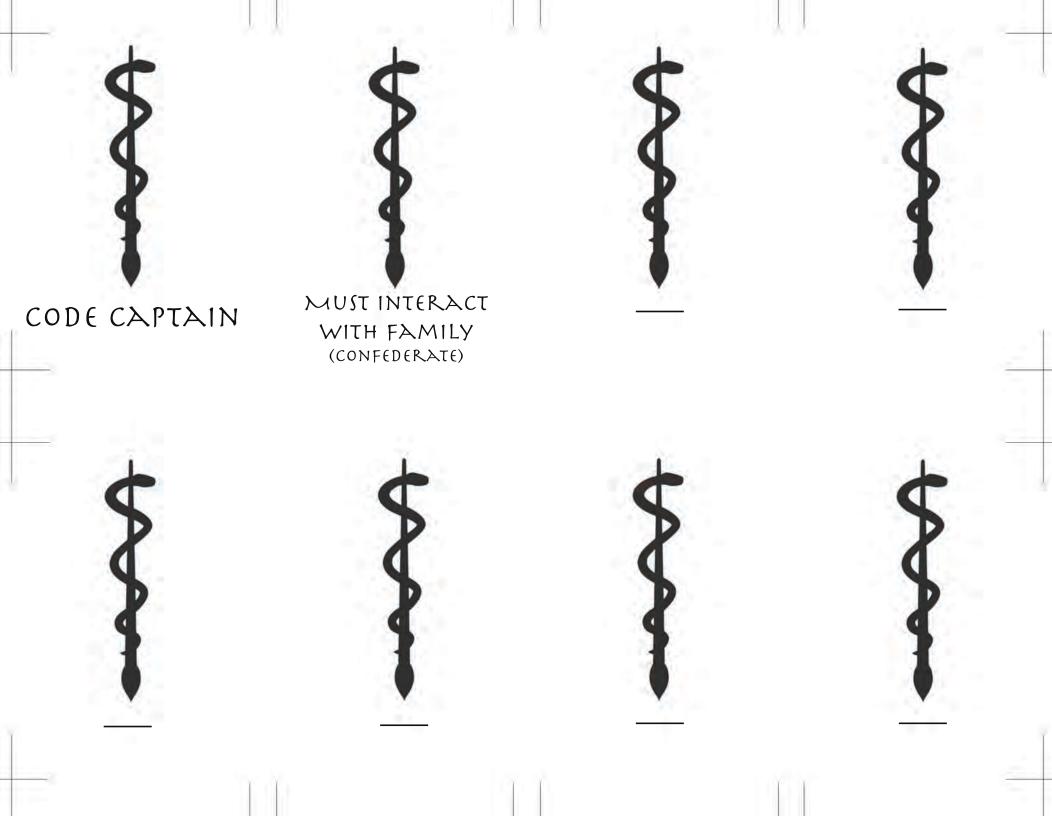

IF CHOSEN AS
CODE CAPTAIN, YOU
MUST CLOSE YOUR EYES

YOU HAVE A PARTNER WHO
HAS THIS SAME CARD. FIND
THIS PERSON AND TALK ABOUT
NON-MEDICAL THINGS IN A
MODERATELY LOUD TONE
UNTIL ADVISED TO STOP

YOU HAVE A PARTNER WHO
HAS THIS SAME CARD. FIND
THIS PERSON AND TALK ABOUT
NON-MEDICAL THINGS IN A
MODERATELY LOUD TONE
UNTIL ADVISED TO STOP

# CODE CAPTAIN

YOU MAY NOT TOUCH THE PATIENT UNTIL SOMEONE ELSE DECLARES YOU NOT A CODE CAPTAIN

## CODE CAPTAIN

YOU MAY NOT TOUCH THE PATIENT UNTIL SOMEONE ELSE DECLARES YOU NOT A CODE CAPTAIN

#### CODE CAPTAIN

YOU MAY NOT TOUCH THE PATIENT UNTIL SOMEONE ELSE DECLARES YOU NOT A CODE CAPTAIN

### CODE CAPTAIN

YOU MAY NOT TOUCH THE PATIENT UNTIL SOMEONE ELSE DECLARES YOU NOT A CODE CAPTAIN