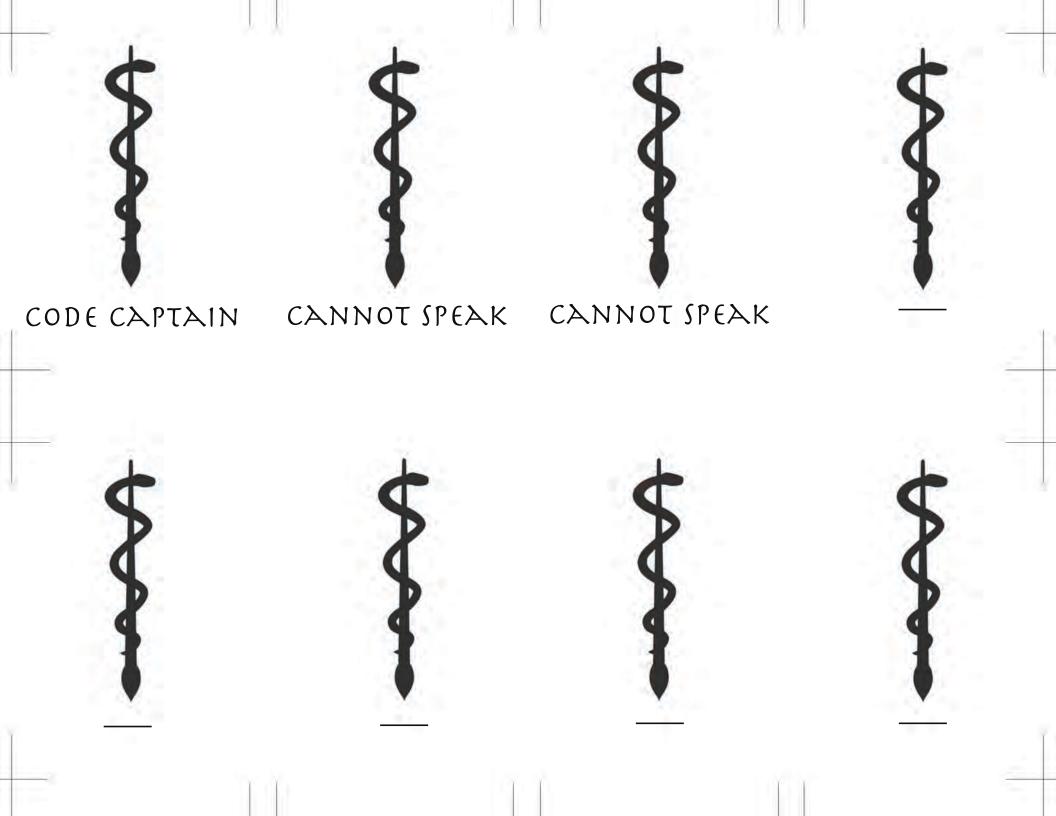

# CODE CAPTAIN

YOU MAY NOT TOUCH THE PATIENT UNTIL SOMEONE ELSE DECLARES YOU NOT A CODE CAPTAIN

## CODE CAPTAIN

YOU MAY NOT TOUCH THE PATIENT UNTIL SOMEONE ELSE DECLARES YOU NOT A CODE CAPTAIN

#### CODE CAPTAIN

YOU MAY NOT TOUCH THE PATIENT UNTIL SOMEONE ELSE DECLARES YOU NOT A CODE CAPTAIN

### CODE CAPTAIN

YOU MAY NOT TOUCH THE PATIENT UNTIL SOMEONE ELSE DECLARES YOU NOT A CODE CAPTAIN