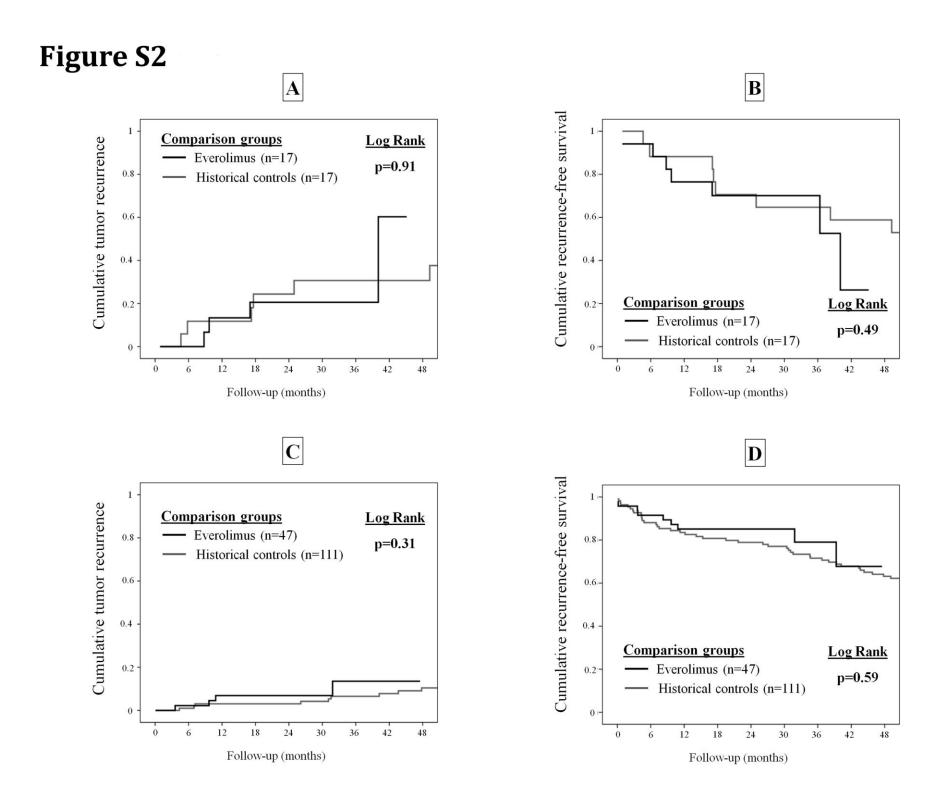

**Figure S2**: Kaplan Meier curve showing the impact of early initiated everolimus on tumor recurrence and recurrence-free survival in patients with microvascular invasion (A and B) and without microvascular invasion (C and D).