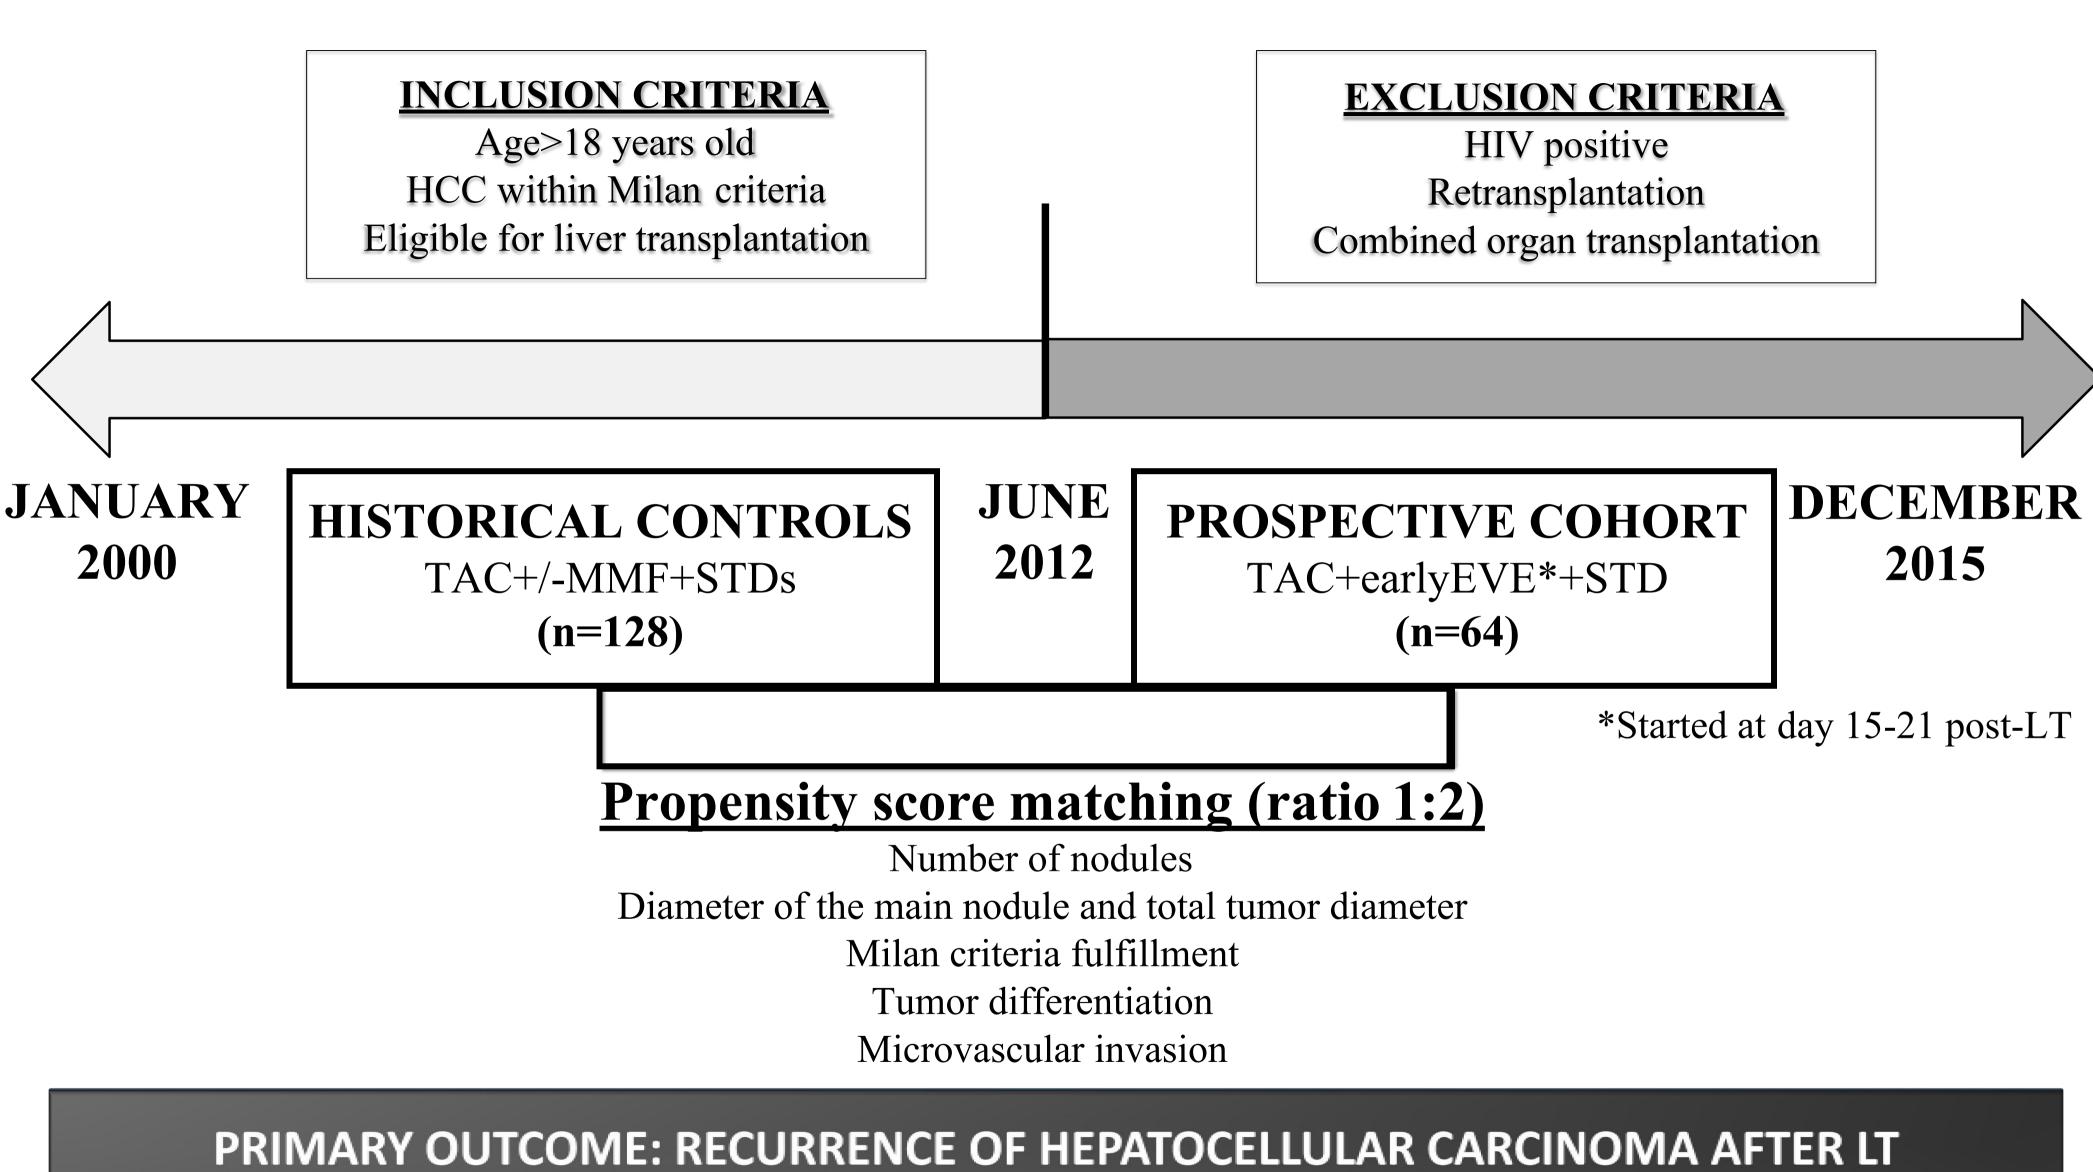

## Figure S1

**Abbreviations.** TAC: tacrolimus; MMF: mycofenolate mofetil; STDs: corticosteroids; EVE: everolimus; LT: Liver Transplantation

**Figure S1**: Study design overview. A prospective cohort of patients with hepatocellular carcinoma undergoing liver transplantation who received early everolimus as part of the immunosuppression protocol (n=64) was compared with an historical cohort (n=128) -matched by histological features of hepatocellular carcinoma- who did not receive everolimus. The primary outcome was tumor recurrence after liver transplantation.