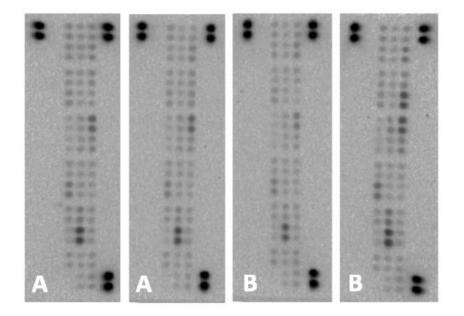

**Figure S1:** Original membranes assessing the relative level of phosphorylation of phosphokinases in lungs transplanted following EVLP (A) compared to static cold storage (B).

**Figure S2:** Original membranes assessing the expression of apoptosis related proteins in lungs transplanted following EVLP (A) compared to static cold storage (B).