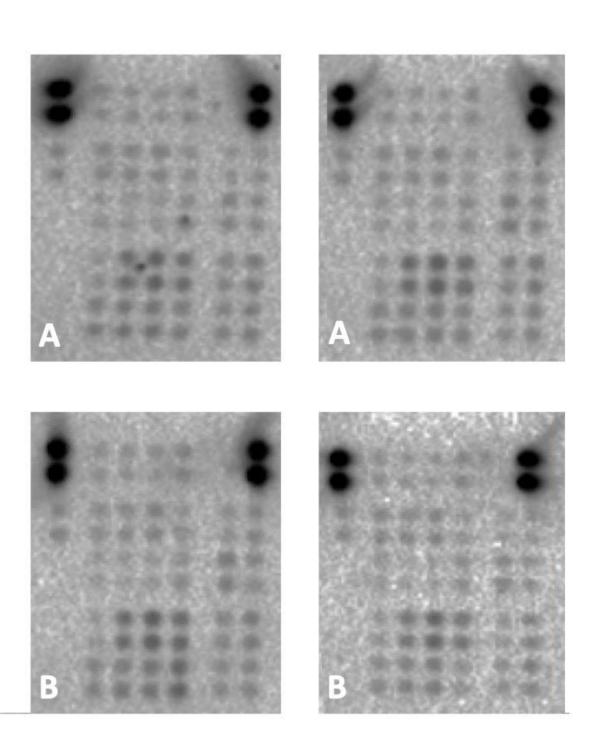

**Figure S1:** Original membranes assessing the relative level of phosphorylation of phosphokinases in lungs transplanted following EVLP (A) compared to static cold storage (B).

**Figure S2:** Original membranes assessing the expression of apoptosis related proteins in lungs transplanted following EVLP (A) compared to static cold storage (B).