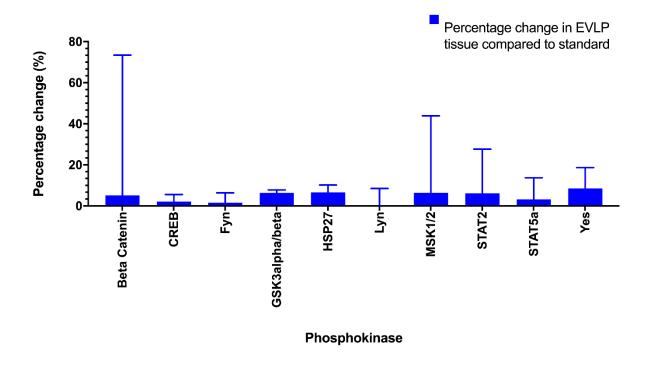

**Figure S3:** Relative Level of Phosphorylation of Phosphokinases with less than 10% difference in transplanted lung tissue following EVLP compared to standard cold storage.

**Figure S4:** Expression of Apoptosis Related Proteins with less than 10% difference in transplanted lung tissue following EVLP compared to standard cold storage.