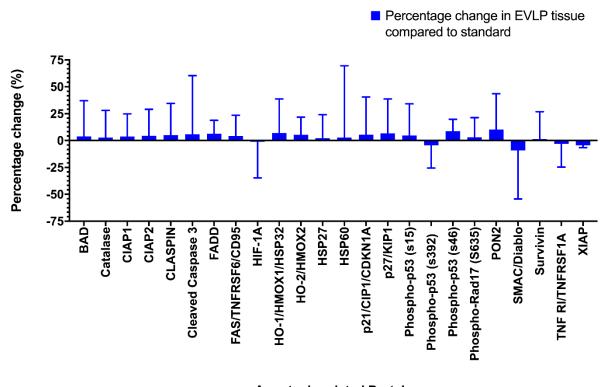

**Figure S3:** Relative Level of Phosphorylation of Phosphokinases with less than 10% difference in transplanted lung tissue following EVLP compared to standard cold storage.

**Figure S4:** Expression of Apoptosis Related Proteins with less than 10% difference in transplanted lung tissue following EVLP compared to standard cold storage.

**Apoptosis-related Protein**