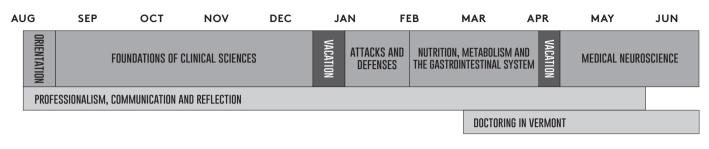

# **Supplemental Digital Appendix 1** Curriculum Diagram

### Level 1: Foundations



### Level 1: Foundations

#### Level 2: Clerkship TRADITIONAL OR LONGITUDINAL INTEGRATED CLERKSHIP



### Level 2: Clerkship



## Level 3: Advanced Integration

| JUL                                              | AUG | SEP      | ост                                              | NOV                  | DEC                     | JAN       | FEB       | MAR       | APR       | MAY                                               |
|--------------------------------------------------|-----|----------|--------------------------------------------------|----------------------|-------------------------|-----------|-----------|-----------|-----------|---------------------------------------------------|
| USMLE STEP<br>Exams<br>Preparatio<br>And complet | N   | VACATION | TEACHING<br>Practicum<br>o