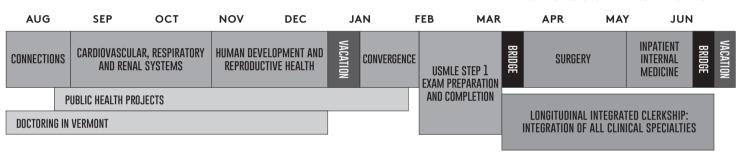

# **Supplemental Digital Appendix 1** Curriculum Diagram

### Level 1: Foundations



### Level 1: Foundations

#### Level 2: Clerkship TRADITIONAL OR LONGITUDINAL INTEGRATED CLERKSHIP



### Level 2: Clerkship



## Level 3: Advanced Integration

| JUL                                              | AUG | SEP      | ост                                              | NOV                  | DEC                     | JAN       | FEB       | MAR       | APR       | MAY                                               |
|--------------------------------------------------|-----|----------|--------------------------------------------------|----------------------|-------------------------|-----------|-----------|-----------|-----------|---------------------------------------------------|
| USMLE STEP<br>Exams<br>Preparatio<br>And complet | N   | VACATION | TEACHING<br>Practicum<br>or scholarly<br>project | ACTING<br>Internship | INTERVIEWS/<br>Vacation | SELECTIVE | SELECTIVE | SELE