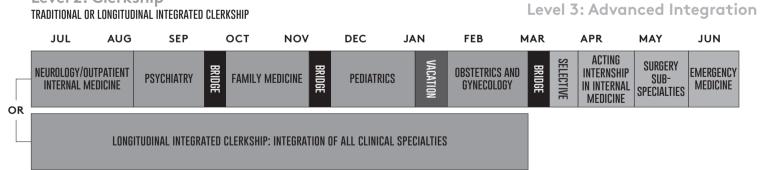

#### Level 2: Clerkship TRADITIONAL OR LONGITUDINAL INTEGRATED CLERKSHIP

## Level 3: Advanced Integration

| JUL                                              | AUG | SEP      | ост                                              | NOV                  | DEC                     | JAN       | FEB       | MAR       | APR       | MAY                                               |
|--------------------------------------------------|-----|----------|--------------------------------------------------|----------------------|-------------------------|-----------|-----------|-----------|-----------|---------------------------------------------------|
| USMLE STEP<br>Exams<br>Preparatio<br>And complet | N   | VACATION | TEACHING<br>Practicum<br>or scholarly<br>project | ACTING<br>Internship | INTERVIEWS/<br>Vacation | SELECTIVE | SELECTIVE | SELECTIVE | SELECTIVE | GRADUATION<br>TRANSITIONS<br>AND<br>PRESENTATIONS |