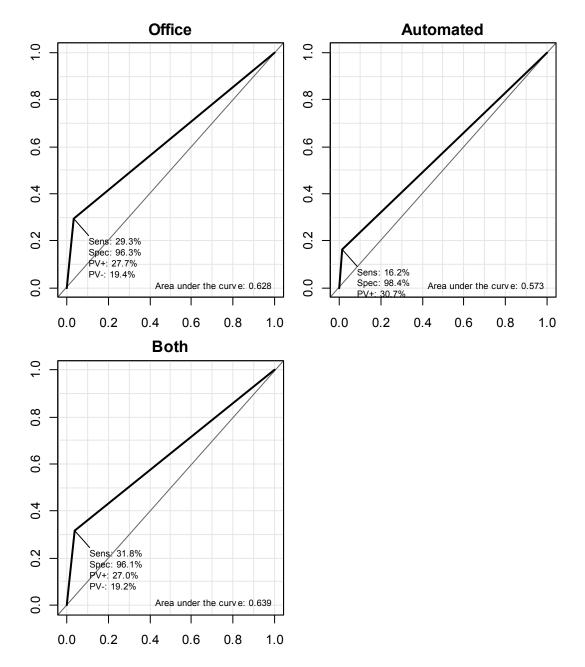

Figure 2: Performance of office, automated, and combined office and automated BP for the gold standard of home ambulatory daytime BP using ACC/AHA guidelines.

Figure 1: Performance of office, automated, and combined office and automated BP for the gold standard of home ambulatory daytime BP using JNC-7 guidelines.

Figure 2: Performance of office, automated, and combined office and automated BP for the gold standard of home ambulatory daytime BP using ACC/AHA guidelines.