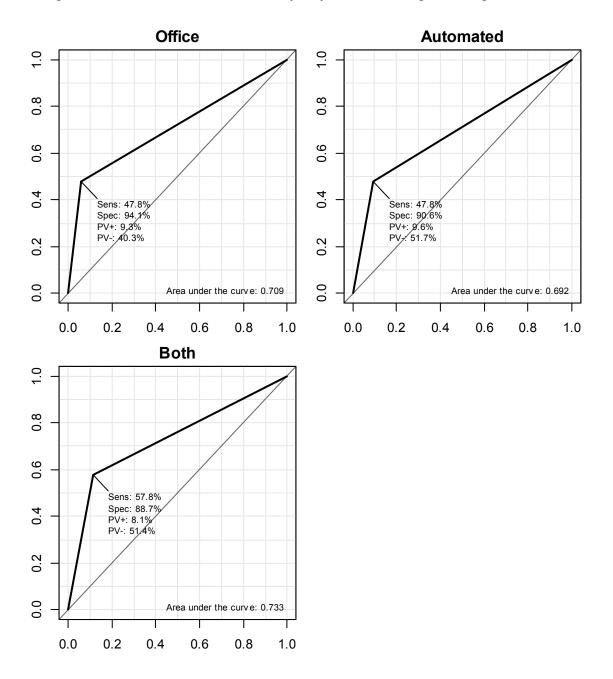

## **Supplemental Material Table of Contents**

Figure 1: Performance of office, automated, and combined office and automated BP for the gold standard of home ambulatory daytime BP using JNC-7 guidelines.