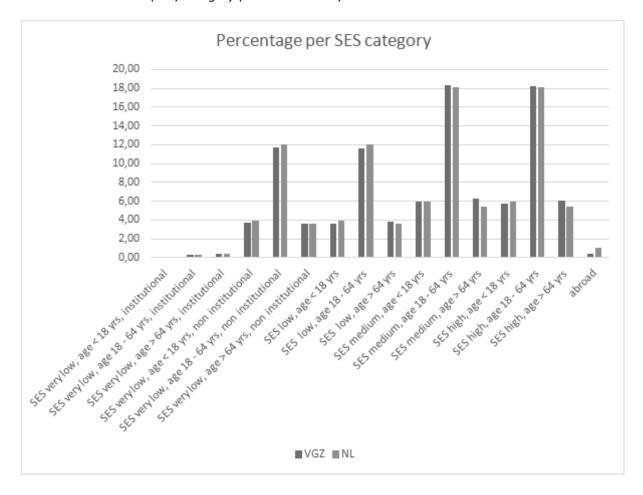

## **Supplemental Digital Content 2**

Figures A1, A2, and A3 show the characteristics of the full population of health insurance company Cooperation VGZ compared with those of the Dutch population per province, per age category, and per socioeconomic status (SES) category.

Supplementary Figure A3: The population of VGZ compared with the Dutch population per socioeconomic status (SES) category (NL=Netherlands)