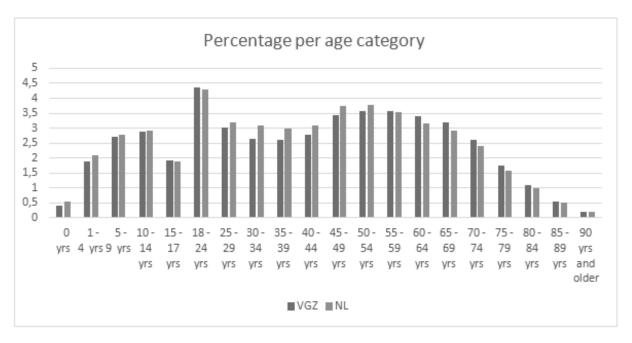

## **Supplemental Digital Content 2**

Figures A1, A2, and A3 show the characteristics of the full population of health insurance company Cooperation VGZ compared with those of the Dutch population per province, per age category, and per socioeconomic status (SES) category.

Supplementary Figure A1: The population of VGZ compared with the Dutch population per province (NL=Netherlands)

Supplementary Figure A2: The population of VGZ compared with the Dutch population per age category (NL=Netherlands)