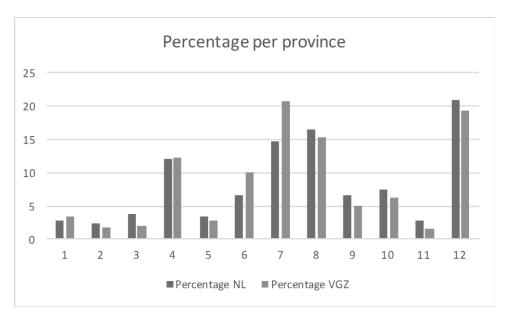

## **Supplemental Digital Content 2**

Figures A1, A2, and A3 show the characteristics of the full population of health insurance company Cooperation VGZ compared with those of the Dutch population per province, per age category, and per socioeconomic status (SES) category.

Supplementary Figure A1: The population of VGZ compared with the Dutch population per province (NL=Netherlands)

Supplementary Figure A2: The population of VGZ compared with the Dutch population per age category (NL=Netherlands)