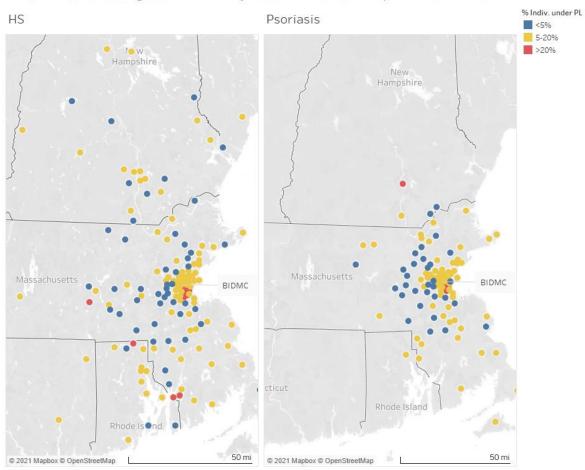

## Supplemental Figure 2. Percent of Individuals Living Under the Poverty Line at Patients' Zip Codes of Residence

% Individuals living under Poverty Line at Patients' Zip Codes of Residence

Left) Percent of individuals living under the poverty line at HS patients' zip codes of residence; Right) Percent of individuals living under the poverty line at Psoriasis patients' zip codes of residence