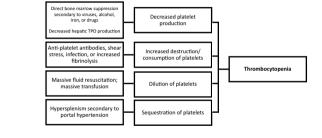

## **Supplementary Figure 1.** Causative Factors, Pathophysiologic Mechanisms and Resultant Thrombocytopenia

TPO. Thrombopoietin

Adapted from Afthal N. McHutchison I. Brown R. Jacobson I. Manns M. Poordad F. Weksler R. Esteban R. Thrombocytopenia associated with chronic liver disease Henatol, 2008:48:1000-7: Maan R. de Kneet RI, Veldt RI, Management of Thrombocytonenia in Chronic Liver Disease: Focus on Pharmacotheraneutic Strategies Drugs 2015:75:1981-92: Mitchell O. Feldman DM, Diakow M, Sigal S, The pathophysiology of thrombocytopenia in chronic liver disease, Hepat Med 2016:8:39-50.