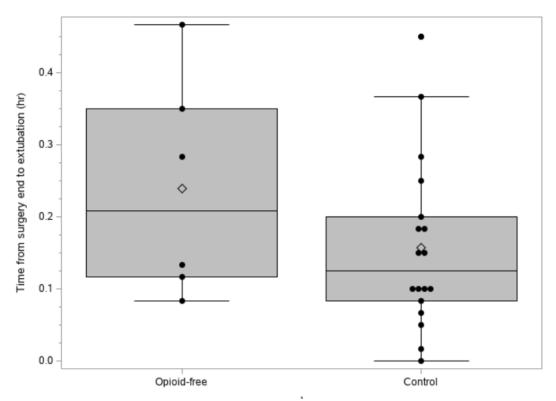

**Supplemental Figure 4B:** Boxplot of emergence time from surgery end to extubation (hr) overlaid with individual data points. Rectangles reflect the Q1, median and Q3 of the data, the diamond reflects the mean, while data points beyond the whiskers reflect outliers.