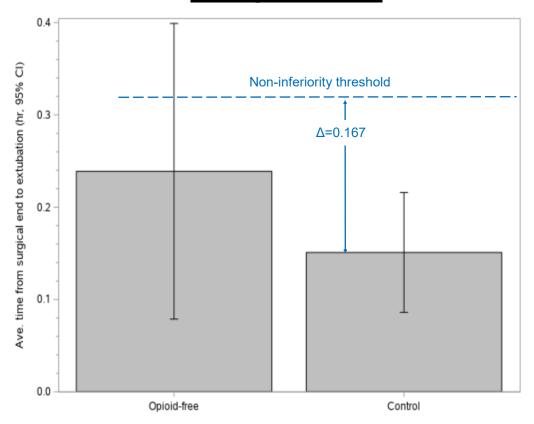

## **Emergence Time**

**Supplemental Figure 4A:** Average emergence time from surgery end to extubation (hr). Since the 95% upper confidence limit of the opioid-free group crosses the non-inferiority threshold (control mean plus non-inferiority interval delta, preset at 0.167 hr or 10 min.), non-inferiority is not shown for this variable.