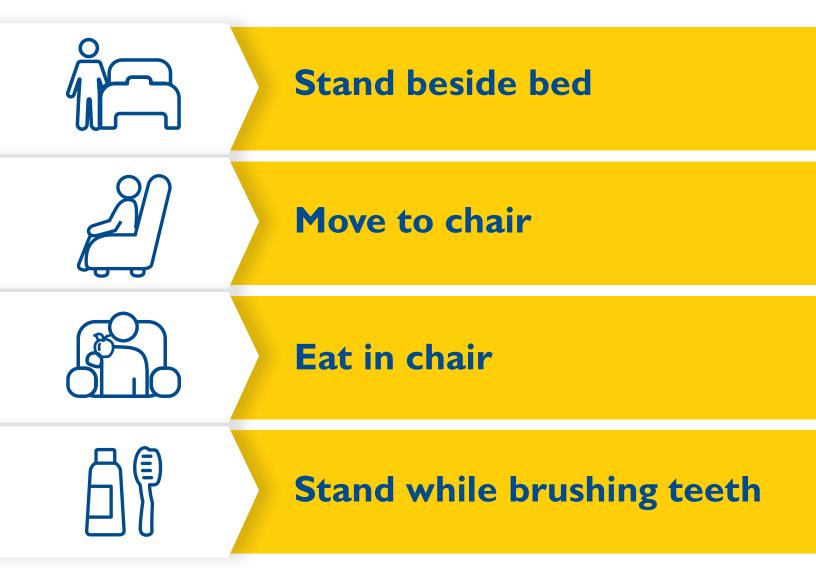

## Did your patient get out of bed today?

Even if your patient cannot walk far, encourage them to get out of bed as much as possible.