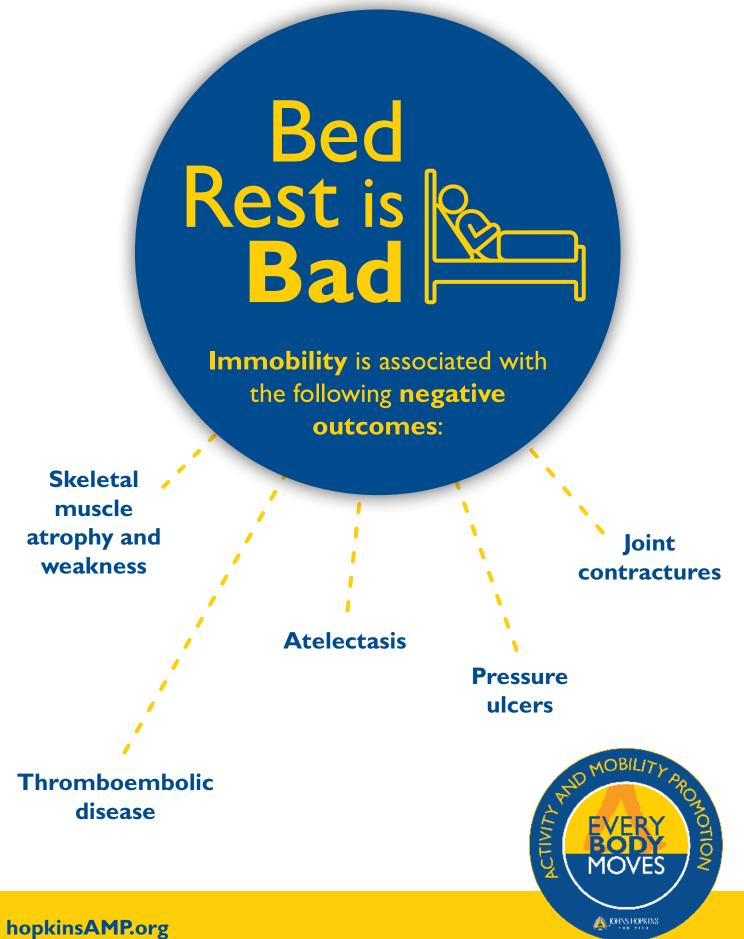

## Did your patient get out of bed today?

Even if your patient cannot walk far, encourage them to get out of bed as much as possible.