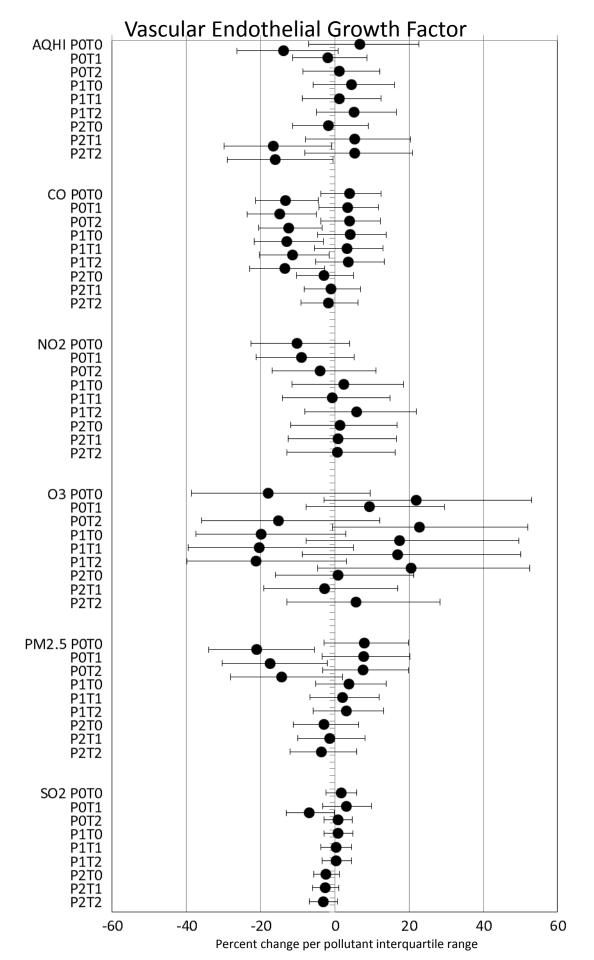

## Supplementary Digital Content 3 Weekly Cardio-respiratory Measures























## Forced Expiratory Flow at 25-75% of Forced Vital Capacity



## Forced Expiratory Volume in 1 second



**Forced Vital Capacity** AQHI POTO POT1 POT2 P1T0 P1T1 P1T2 P2T0 P2T1 P2T2 CO POTO POT1 POT2 **P1T0** P1T1 P1T2 **P2T0** P2T1 P2T2 NO2 POTO POT1 POT2 P1T0 P1T1 P1T2 P2T0 P2T1 P2T2 O3 P0T0 POT1 POT2 P1T0 P1T1 P1T2 P2T0 P2T1 P2T2 PM2.5 P0T0 POT1 POT2 P1T0 P1T1 P1T2 P2T0 P2T1 P2T2 **SO2 POT0** POT1 POT2 P1T0 P1T1 P1T2 **P2T0** P2T1 P2T2

Percent change per pollutant interquartile range



Percent change per pollutant interquartile range