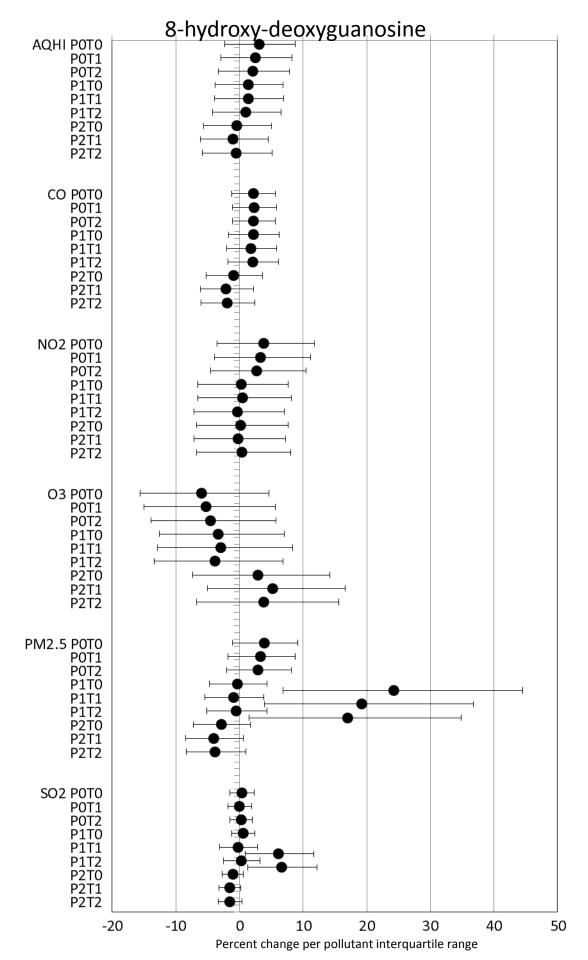

## Supplementary Digital Content 3 Weekly Cardio-respiratory Measures























## Forced Expiratory Flow at 25-75% of Forced Vital Capacity



## Forced Expiratory Volume in 1 second



**Forced Vital Capacity** AQHI POTO POT1 POT2 P1T0 P1T1 P1T2 P2T0 P2T1 P2T2 CO POTO POT1 POT2 **P1T0** P1T1 P1T2 **P2T0** P2T1 P2T2 NO2 POTO POT1 POT2 P1T0 P1T1 P1T2 P2T0 P2T1 P2T2 O3 P0T0 POT1 POT2 P1T0 P1T1 P1T2 P2T0 P2T1 P2T2 PM2.5 P0T0 POT1 POT2 P1T0 P1T1 P1T2 P2T0 P2T1 P2T2 **SO2 POT0** POT1 POT2 P1T0 P1T1 P1T2 **P2T0** P2T1 P2T2

Percent change per pollutant interquartile range



Percent change per pollutant interquartile range