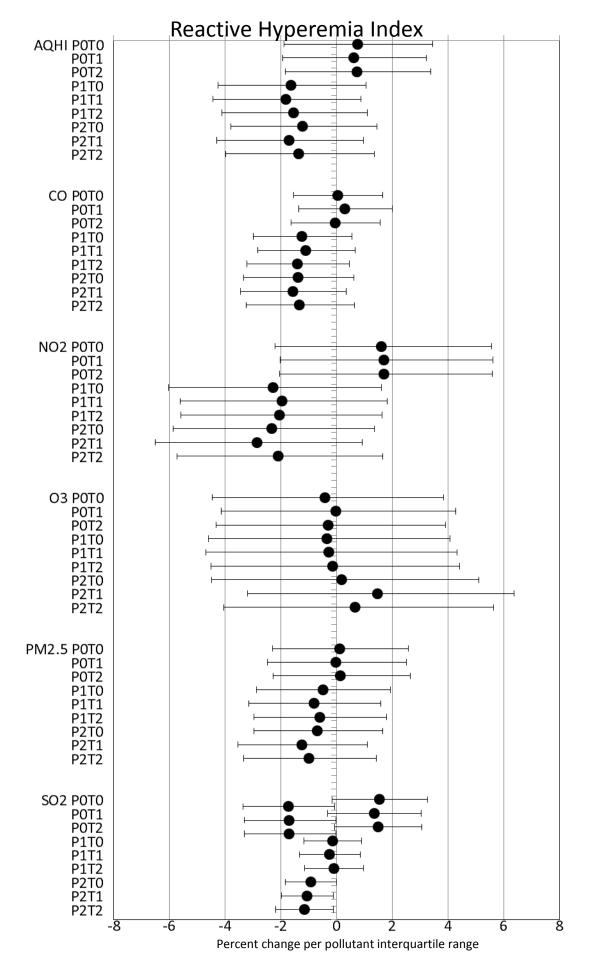

## Supplementary Digital Content 3 Weekly Cardio-respiratory Measures























## Forced Expiratory Flow at 25-75% of Forced Vital Capacity



## Forced Expiratory Volume in 1 second



**Forced Vital Capacity** AQHI POTO POT1 POT2 P1T0 P1T1 P1T2 P2T0 P2T1 P2T2 CO POTO POT1 POT2 **P1T0** P1T1 P1T2 **P2T0** P2T1 P2T2 NO2 POTO POT1 POT2 P1T0 P1T1 P1T2 P2T0 P2T1 P2T2 O3 P0T0 POT1 POT2 P1T0 P1T1 P1T2 P2T0 P2T1 P2T2 PM2.5 P0T0 POT1 POT2 P1T0 P1T1 P1T2 P2T0 P2T1 P2T2 **SO2 POT0** POT1 POT2 P1T0 P1T1 P1T2 **P2T0** P2T1 P2T2

Percent change per pollutant interquartile range



Percent change per pollutant interquartile range