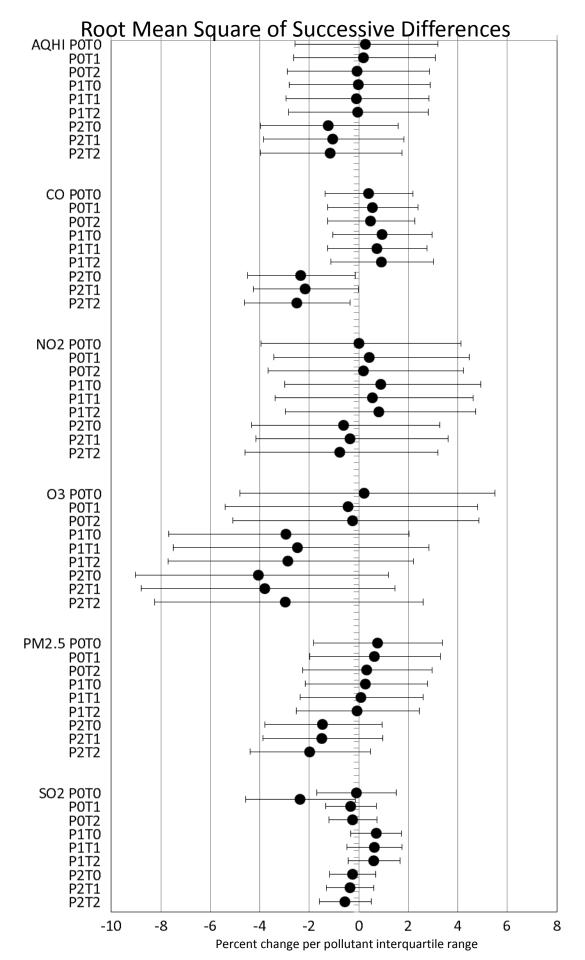

## Supplementary Digital Content 3 Weekly Cardio-respiratory Measures























## Forced Expiratory Flow at 25-75% of Forced Vital Capacity



## Forced Expiratory Volume in 1 second



**Forced Vital Capacity** AQHI POTO POT1 POT2 P1T0 P1T1 P1T2 P2T0 P2T1 P2T2 CO POTO POT1 POT2 **P1T0** P1T1 P1T2 **P2T0** P2T1 P2T2 NO2 POTO POT1 POT2 P1T0 P1T1 P1T2 P2T0 P2T1 P2T2 O3 P0T0 POT1 POT2 P1T0 P1T1 P1T2 P2T0 P2T1 P2T2 PM2.5 P0T0 POT1 POT2 P1T0 P1T1 P1T2 P2T0 P2T1 P2T2 **SO2 POT0** POT1 POT2 P1T0 P1T1 P1T2 **P2T0** P2T1 P2T2

Percent change per pollutant interquartile range



Percent change per pollutant interquartile range