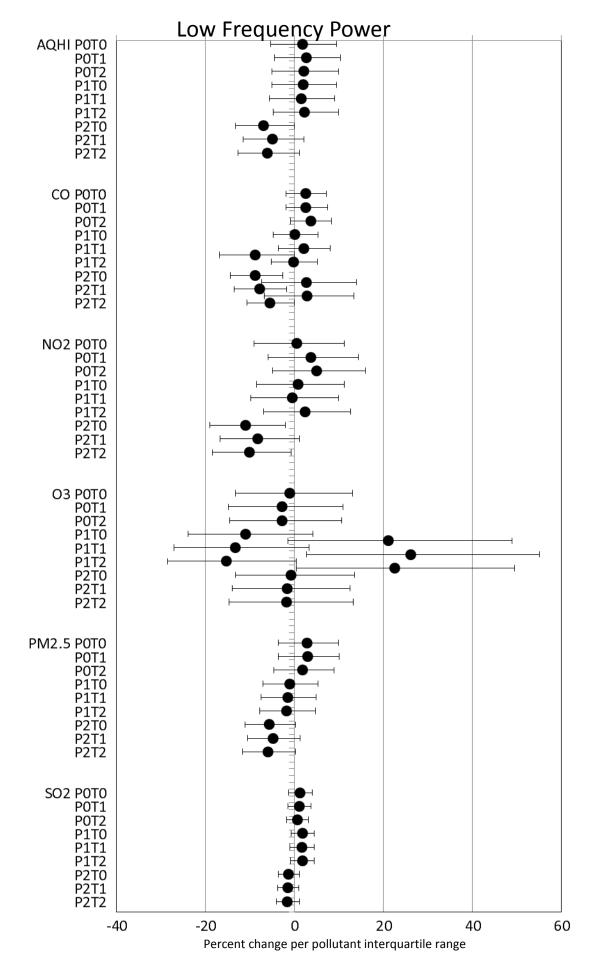

## Supplementary Digital Content 3 Weekly Cardio-respiratory Measures























## Forced Expiratory Flow at 25-75% of Forced Vital Capacity



## Forced Expiratory Volume in 1 second



**Forced Vital Capacity** AQHI POTO POT1 POT2 P1T0 P1T1 P1T2 P2T0 P2T1 P2T2 CO POTO POT1 POT2 **P1T0** P1T1 P1T2 **P2T0** P2T1 P2T2 NO2 POTO POT1 POT2 P1T0 P1T1 P1T2 P2T0 P2T1 P2T2 O3 P0T0 POT1 POT2 P1T0 P1T1 P1T2 P2T0 P2T1 P2T2 PM2.5 P0T0 POT1 POT2 P1T0 P1T1 P1T2 P2T0 P2T1 P2T2 **SO2 POT0** POT1 POT2 P1T0 P1T1 P1T2 **P2T0** P2T1 P2T2

Percent change per pollutant interquartile range



Percent change per pollutant interquartile range