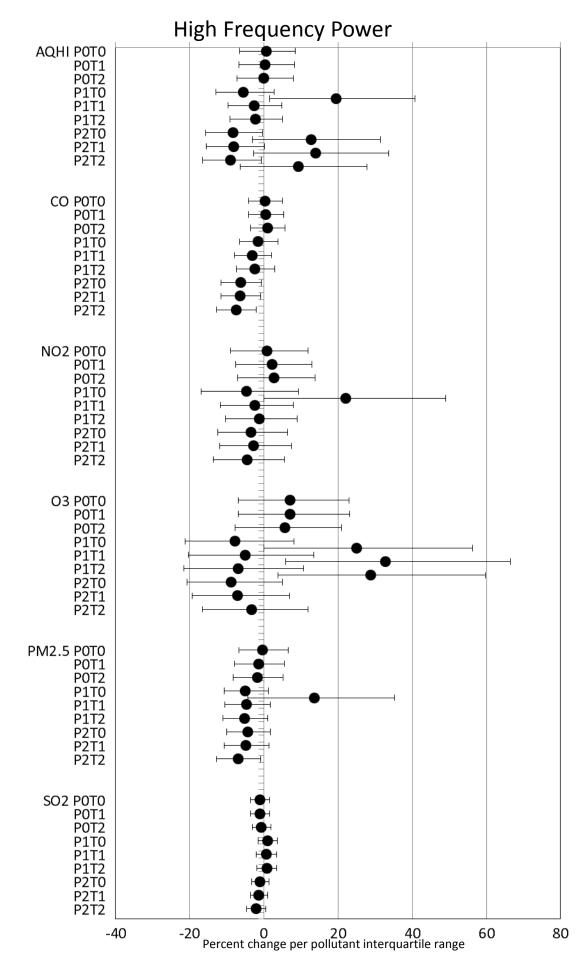

## Supplementary Digital Content 3 Weekly Cardio-respiratory Measures























## Forced Expiratory Flow at 25-75% of Forced Vital Capacity



## Forced Expiratory Volume in 1 second



**Forced Vital Capacity** AQHI POTO POT1 POT2 P1T0 P1T1 P1T2 P2T0 P2T1 P2T2 CO POTO POT1 POT2 **P1T0** P1T1 P1T2 **P2T0** P2T1 P2T2 NO2 POTO POT1 POT2 P1T0 P1T1 P1T2 P2T0 P2T1 P2T2 O3 P0T0 POT1 POT2 P1T0 P1T1 P1T2 P2T0 P2T1 P2T2 PM2.5 P0T0 POT1 POT2 P1T0 P1T1 P1T2 P2T0 P2T1 P2T2 **SO2 POT0** POT1 POT2 P1T0 P1T1 P1T2 **P2T0** P2T1 P2T2

Percent change per pollutant interquartile range



Percent change per pollutant interquartile range