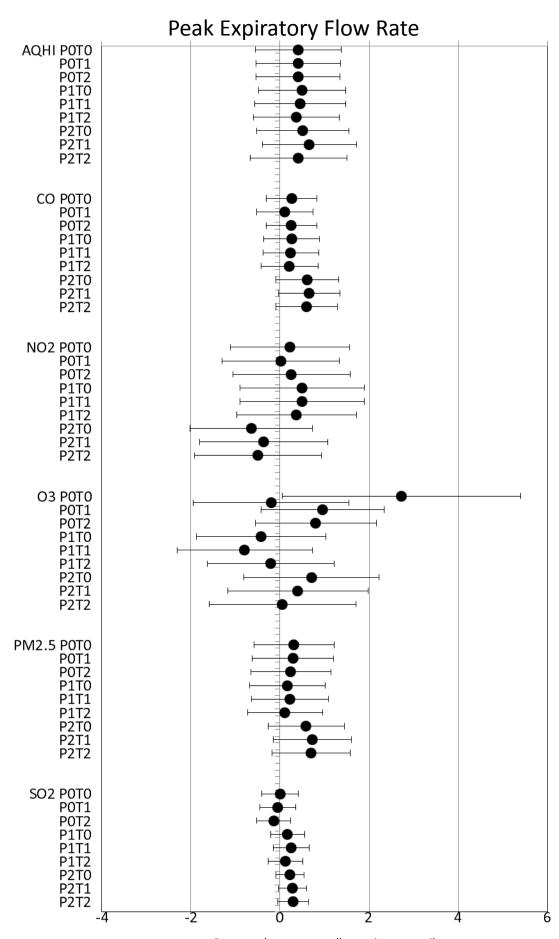

## Supplementary Digital Content 3 Weekly Cardio-respiratory Measures























## Forced Expiratory Flow at 25-75% of Forced Vital Capacity



## Forced Expiratory Volume in 1 second



**Forced Vital Capacity** AQHI POTO POT1 POT2 P1T0 P1T1 P1T2 P2T0 P2T1 P2T2 CO POTO POT1 POT2 **P1T0** P1T1 P1T2 **P2T0** P2T1 P2T2 NO2 POTO POT1 POT2 P1T0 P1T1 P1T2 P2T0 P2T1 P2T2 O3 P0T0 POT1 POT2 P1T0 P1T1 P1T2 P2T0 P2T1 P2T2 PM2.5 P0T0 POT1 POT2 P1T0 P1T1 P1T2 P2T0 P2T1 P2T2 **SO2 POT0** POT1 POT2 P1T0 P1T1 P1T2 **P2T0** P2T1 P2T2

Percent change per pollutant interquartile range



Percent change per pollutant interquartile range