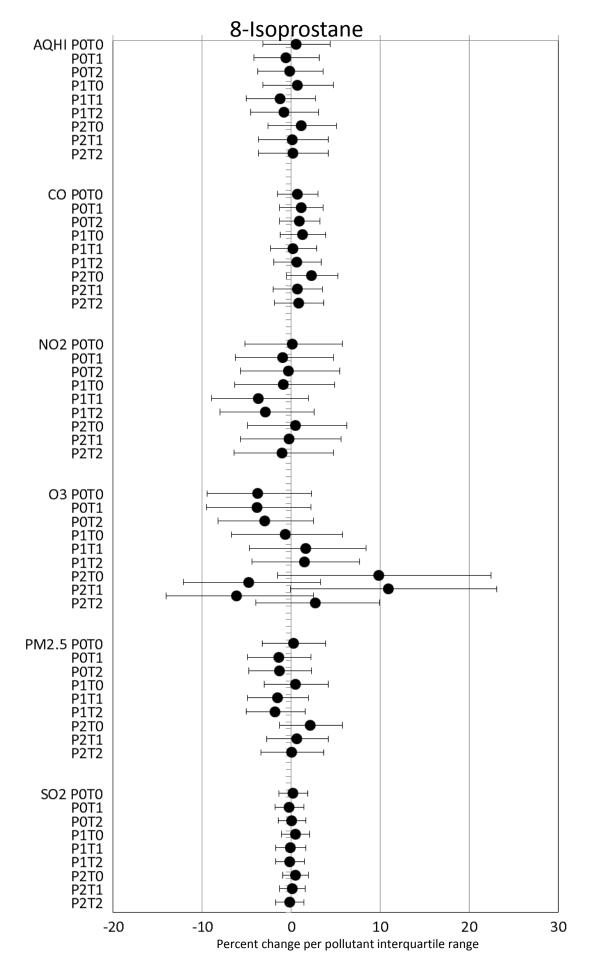

## Supplementary Digital Content 3 Weekly Cardio-respiratory Measures























## Forced Expiratory Flow at 25-75% of Forced Vital Capacity



## Forced Expiratory Volume in 1 second



**Forced Vital Capacity** AQHI POTO POT1 POT2 P1T0 P1T1 P1T2 P2T0 P2T1 P2T2 CO POTO POT1 POT2 **P1T0** P1T1 P1T2 **P2T0** P2T1 P2T2 NO2 POTO POT1 POT2 P1T0 P1T1 P1T2 P2T0 P2T1 P2T2 O3 P0T0 POT1 POT2 P1T0 P1T1 P1T2 P2T0 P2T1 P2T2 PM2.5 P0T0 POT1 POT2 P1T0 P1T1 P1T2 P2T0 P2T1 P2T2 **SO2 POT0** POT1 POT2 P1T0 P1T1 P1T2 **P2T0** P2T1 P2T2

Percent change per pollutant interquartile range



Percent change per pollutant interquartile range