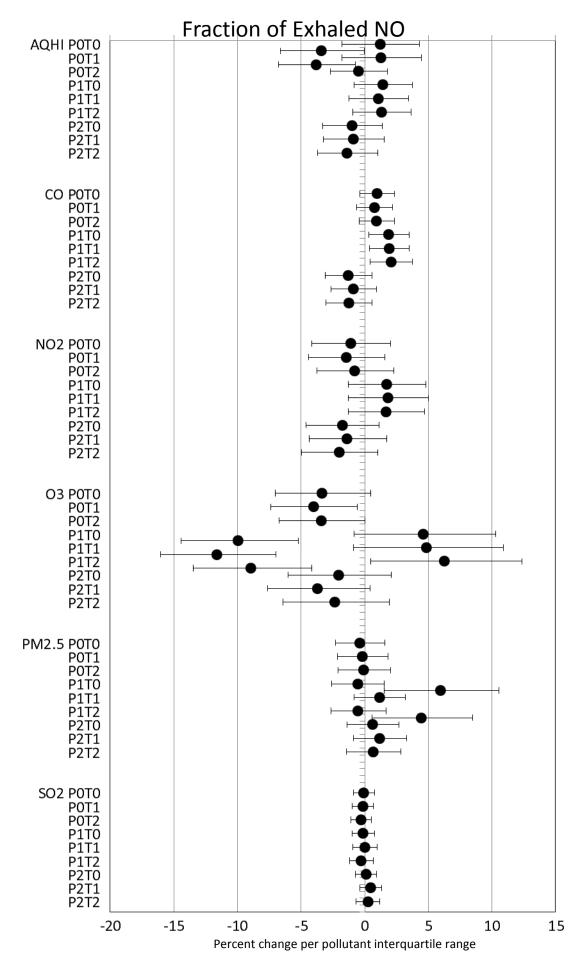

## Supplementary Digital Content 3 Weekly Cardio-respiratory Measures























## Forced Expiratory Flow at 25-75% of Forced Vital Capacity



## Forced Expiratory Volume in 1 second



**Forced Vital Capacity** AQHI POTO POT1 POT2 P1T0 P1T1 P1T2 P2T0 P2T1 P2T2 CO POTO POT1 POT2 **P1T0** P1T1 P1T2 **P2T0** P2T1 P2T2 NO2 POTO POT1 POT2 P1T0 P1T1 P1T2 P2T0 P2T1 P2T2 O3 P0T0 POT1 POT2 P1T0 P1T1 P1T2 P2T0 P2T1 P2T2 PM2.5 P0T0 POT1 POT2 P1T0 P1T1 P1T2 P2T0 P2T1 P2T2 **SO2 POT0** POT1 POT2 P1T0 P1T1 P1T2 **P2T0** P2T1 P2T2

Percent change per pollutant interquartile range



Percent change per pollutant interquartile range