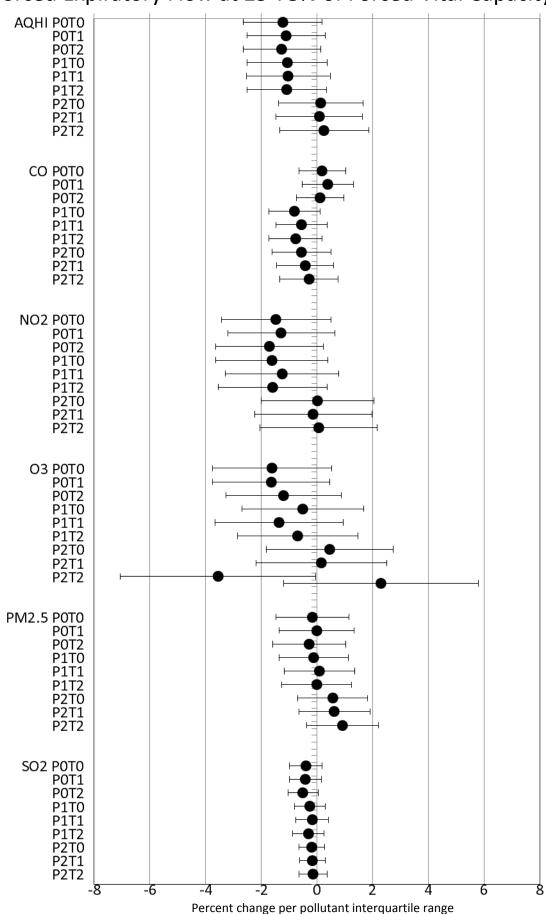

## Supplementary Digital Content 3 Weekly Cardio-respiratory Measures

## Forced Expiratory Flow at 25-75% of Forced Vital Capacity