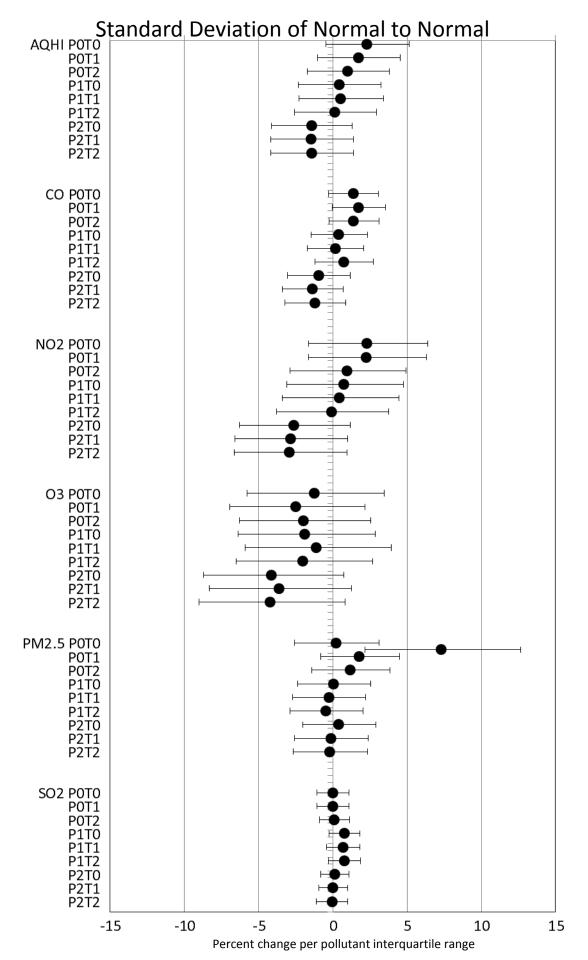

## Supplementary Digital Content 3 Weekly Cardio-respiratory Measures























## Forced Expiratory Flow at 25-75% of Forced Vital Capacity



## Forced Expiratory Volume in 1 second



**Forced Vital Capacity** AQHI POTO POT1 POT2 P1T0 P1T1 P1T2 P2T0 P2T1 P2T2 CO POTO POT1 POT2 **P1T0** P1T1 P1T2 **P2T0** P2T1 P2T2 NO2 POTO POT1 POT2 P1T0 P1T1 P1T2 P2T0 P2T1 P2T2 O3 P0T0 POT1 POT2 P1T0 P1T1 P1T2 P2T0 P2T1 P2T2 PM2.5 P0T0 POT1 POT2 P1T0 P1T1 P1T2 P2T0 P2T1 P2T2 **SO2 POT0** POT1 POT2 P1T0 P1T1 P1T2 **P2T0** P2T1 P2T2

Percent change per pollutant interquartile range



Percent change per pollutant interquartile range