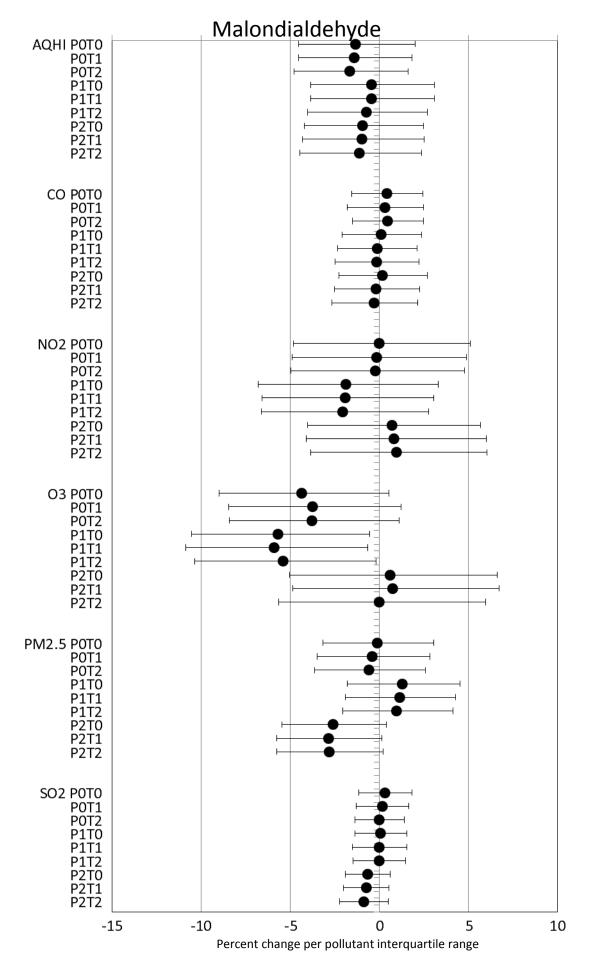

## Supplementary Digital Content 3 Weekly Cardio-respiratory Measures























## Forced Expiratory Flow at 25-75% of Forced Vital Capacity



## Forced Expiratory Volume in 1 second



**Forced Vital Capacity** AQHI POTO POT1 POT2 P1T0 P1T1 P1T2 P2T0 P2T1 P2T2 CO POTO POT1 POT2 **P1T0** P1T1 P1T2 **P2T0** P2T1 P2T2 NO2 POTO POT1 POT2 P1T0 P1T1 P1T2 P2T0 P2T1 P2T2 O3 P0T0 POT1 POT2 P1T0 P1T1 P1T2 P2T0 P2T1 P2T2 PM2.5 P0T0 POT1 POT2 P1T0 P1T1 P1T2 P2T0 P2T1 P2T2 **SO2 POT0** POT1 POT2 P1T0 P1T1 P1T2 **P2T0** P2T1 P2T2

Percent change per pollutant interquartile range



Percent change per pollutant interquartile range