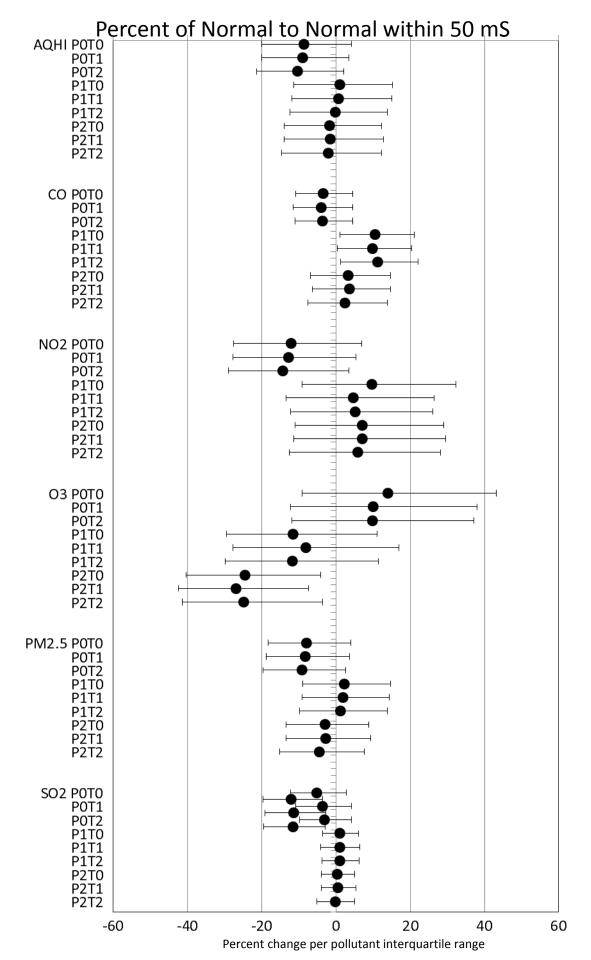

## Supplementary Digital Content 3 Weekly Cardio-respiratory Measures























## Forced Expiratory Flow at 25-75% of Forced Vital Capacity



## Forced Expiratory Volume in 1 second



**Forced Vital Capacity** AQHI POTO POT1 POT2 P1T0 P1T1 P1T2 P2T0 P2T1 P2T2 CO POTO POT1 POT2 **P1T0** P1T1 P1T2 **P2T0** P2T1 P2T2 NO2 POTO POT1 POT2 P1T0 P1T1 P1T2 P2T0 P2T1 P2T2 O3 P0T0 POT1 POT2 P1T0 P1T1 P1T2 P2T0 P2T1 P2T2 PM2.5 P0T0 POT1 POT2 P1T0 P1T1 P1T2 P2T0 P2T1 P2T2 **SO2 POT0** POT1 POT2 P1T0 P1T1 P1T2 **P2T0** P2T1 P2T2

Percent change per pollutant interquartile range



Percent change per pollutant interquartile range