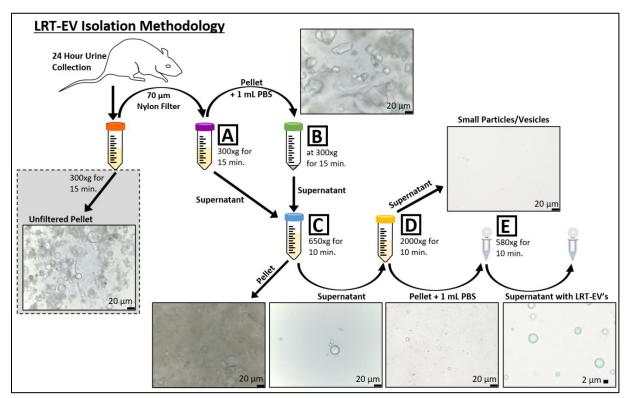

**Supplemental Figure 1.** LRT-EV isolation methodology. LRT-EVs were isolated from rat urine through filtration and a series of centrifugation steps. Microscopy images illustrate the supernatant/pellet for various steps.