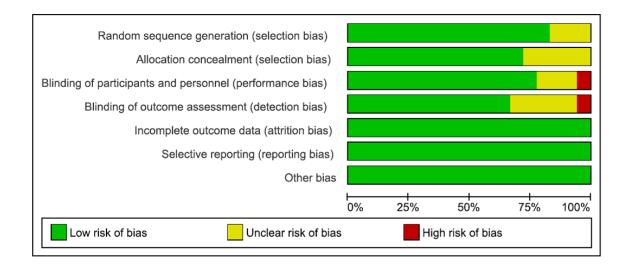

| •                                        | •                                    | •          |
| Zhang Y 2018 | •                                           | •                                       | •                                                         | •                                               | •                                        | •                                    | •          |
| Zhou Y 2018  | •                                           | ?                                       | ?                                                         | ?                                               | •                                        | •                                    | •          |

## Supplement Figure 2. Risk of bias graph