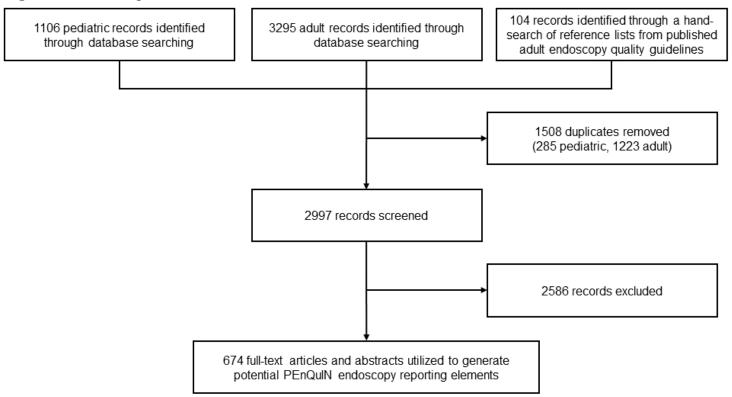

### **Supplementary Appendix 1**

This search strategy was developed by a Reference and Instruction Librarian in collaboration with the PEnQuIN co-chairs.

Figure 1: Flow diagram of records

**Table 1:** Overview of pediatric search results (July 24, 2018)