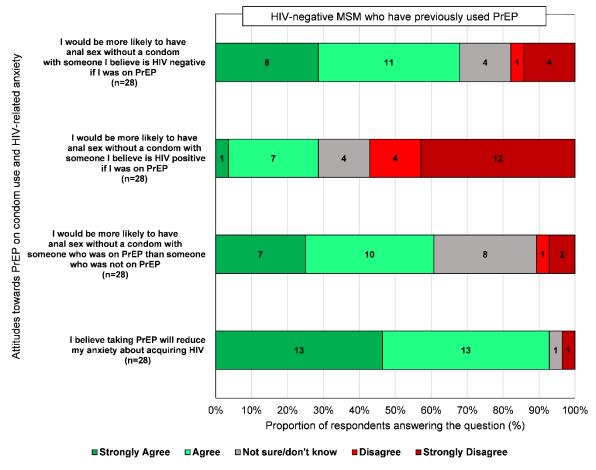

Figure S3. Proportion of HIV-negative TPSM/MSM/TPSM who have previously used PrEP from the survey data who indicated agreement or non-agreement with statements concerning PrEP use and likelihood to use or forgo condoms.