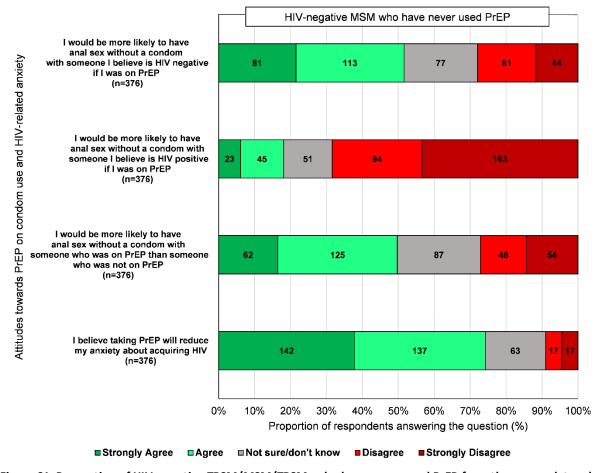

## **Supplemental Digital Content 2: Supplementary figures**

Figure S1. Proportion of HIV-negative TPSM/MSM/TPSM who have never used PrEP from the survey data who indicated agreement or non-agreement with statements concerning PrEP use and likelihood to use or forgo condoms.