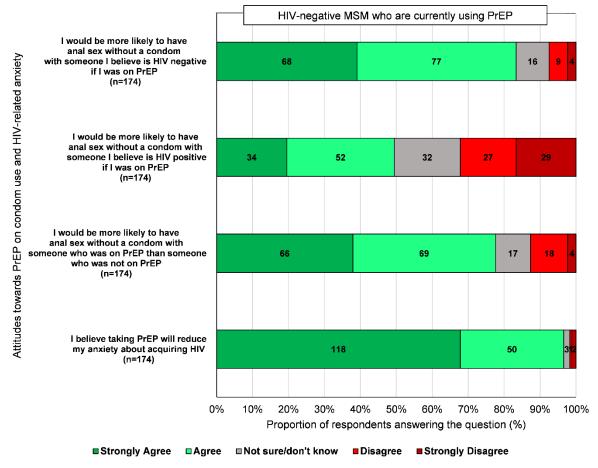

Figure S2. Proportion of HIV-negative TPSM/MSM/TPSM who are currently using PrEP from the survey data who indicated agreement or non-agreement with statements concerning PrEP use and likelihood to use or forgo condoms.