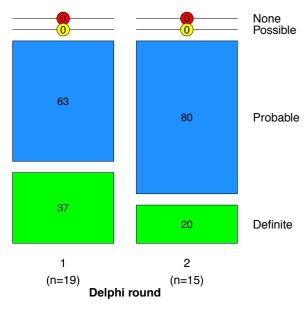

## **Supplementary Digital Content 4**

Figure. Delphi survey: level of diagnostic certainty achieved by individual assessment types and combinations of these assessments when assessing whether a pain is 'definite', 'probable' or 'possible' neuropathic pain

Rate the level of diagnostic certainty of: additional investigations, clinical signs, and symptoms

Rate the level of diagnostic certainty of: clinical signs, symptoms, body chart and history

Rate the level of diagnostic certainty of: clinical signs and symptoms