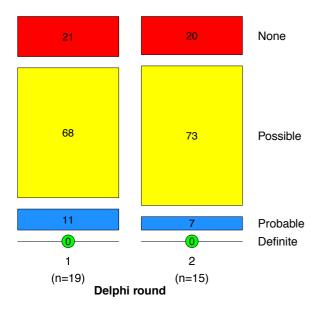

## **Supplementary Digital Content 4**

Figure. Delphi survey: level of diagnostic certainty achieved by individual assessment types and combinations of these assessments when assessing whether a pain is 'definite', 'probable' or 'possible' neuropathic pain

Rate the level of diagnostic certainty of: additional investigations, clinical signs, and symptoms

Rate the level of diagnostic certainty of: clinical signs, symptoms, body chart and history

Rate the level of diagnostic certainty of: clinical signs and symptoms