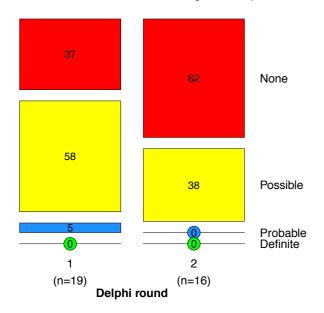

## **Supplementary Digital Content 4**

Figure. Delphi survey: level of diagnostic certainty achieved by individual assessment types and combinations of these assessments when assessing whether a pain is 'definite', 'probable' or 'possible' neuropathic pain