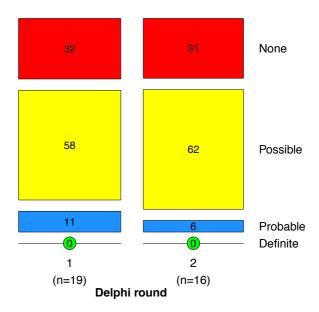

## **Supplementary Digital Content 4**

Figure. Delphi survey: level of diagnostic certainty achieved by individual assessment types and combinations of these assessments when assessing whether a pain is 'definite', 'probable' or 'possible' neuropathic pain

## Rate the level of diagnostic certainty of: additional investigations only