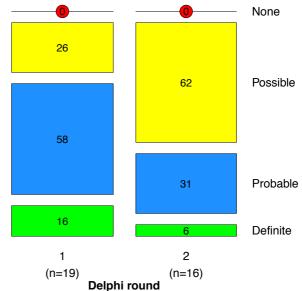

## **Supplementary Digital Content 4**

Figure. Delphi survey: level of diagnostic certainty achieved by individual assessment types and combinations of these assessments when assessing whether a pain is 'definite', 'probable' or 'possible' neuropathic pain

## Rate the level of diagnostic certainty of: clinical signs only

Rate the level of diagnostic certainty of: symptoms only