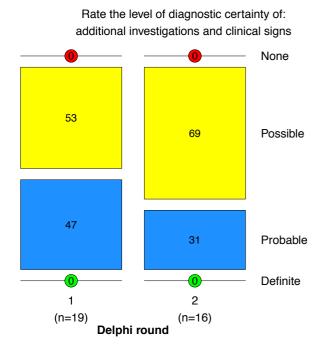

## **Supplementary Digital Content 4**

Figure. Delphi survey: level of diagnostic certainty achieved by individual assessment types and combinations of these assessments when assessing whether a pain is 'definite', 'probable' or 'possible' neuropathic pain

Rate the level of diagnostic certainty of: additional investigations, clinical signs, and symptoms

Rate the level of diagnostic certainty of: clinical signs, symptoms, body chart and history

Rate the level of diagnostic certainty of: clinical signs and symptoms