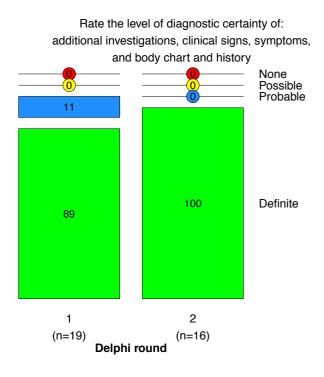

## **Supplementary Digital Content 4**

Figure. Delphi survey: level of diagnostic certainty achieved by individual assessment types and combinations of these assessments when assessing whether a pain is 'definite', 'probable' or 'possible' neuropathic pain

Rate the level of diagnostic certainty of: additional investigations, clinical signs, and symptoms

Rate the level of diagnostic certainty of: clinical signs, symptoms, body chart and history

Rate the level of diagnostic certainty of: clinical signs and symptoms