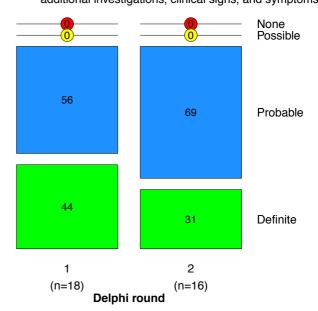

## **Supplementary Digital Content 4**

Figure. Delphi survey: level of diagnostic certainty achieved by individual assessment types and combinations of these assessments when assessing whether a pain is 'definite', 'probable' or 'possible' neuropathic pain

Rate the level of diagnostic certainty of: additional investigations, clinical signs, and symptoms

Rate the level of diagnostic certainty of: clinical signs, symptoms, body chart and history

Rate the level of diagnostic certainty of: clinical signs and symptoms