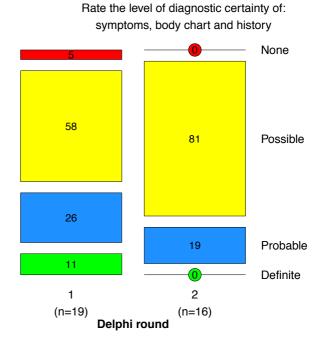

## **Supplementary Digital Content 4**

Figure. Delphi survey: level of diagnostic certainty achieved by individual assessment types and combinations of these assessments when assessing whether a pain is 'definite', 'probable' or 'possible' neuropathic pain

Rate the level of diagnostic certainty of: additional investigations, clinical signs, and symptoms

Rate the level of diagnostic certainty of: clinical signs, symptoms, body chart and history

Rate the level of diagnostic certainty of: clinical signs and symptoms