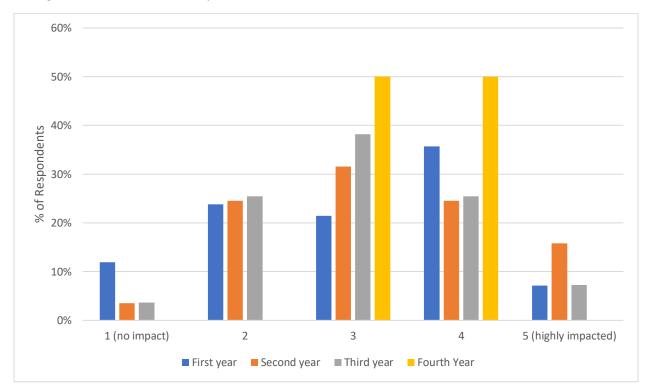

**Supplemental Figure 2.** Impact of COVID-19 pandemic on finding a job among graduating third and fourth-year GI fellows.

**Supplemental Figure 3.** Impact of COVID-19 pandemic on clinical learning experience for all fellows during the 2020-2021 academic year