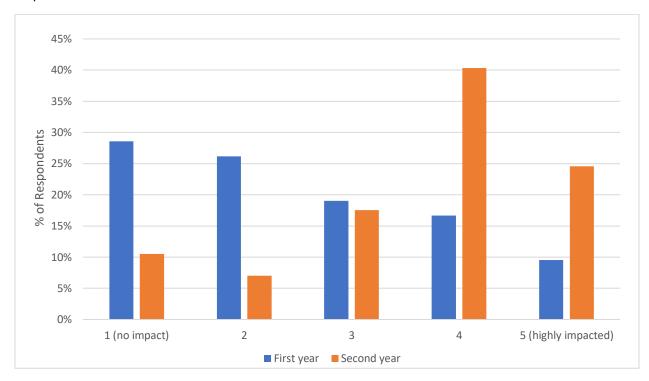

**Supplemental Figure 6.** Concern for finding a job among first and second-year GI fellows during COVID-19 pandemic.