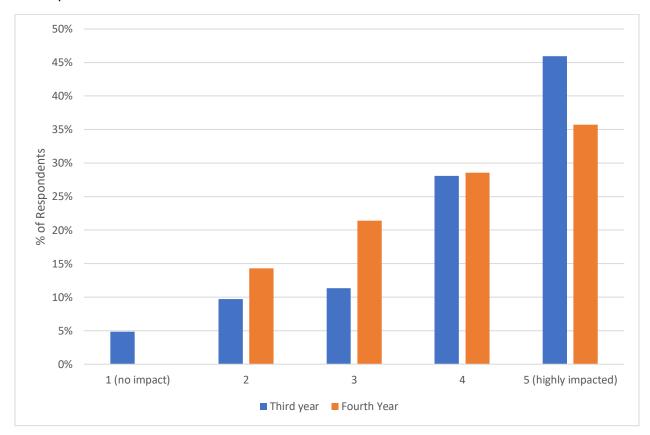

**Supplemental Figure 2.** Impact of COVID-19 pandemic on finding a job among graduating third and fourth-year GI fellows.

**Supplemental Figure 3.** Impact of COVID-19 pandemic on clinical learning experience for all fellows during the 2020-2021 academic year