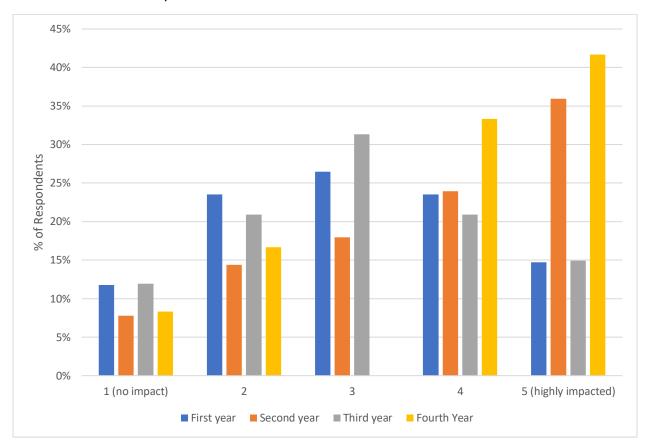

**Supplemental figure 4.** Impact of COVID-19 pandemic on fellows' confidence in procedural skills during the 2020-2021 academic year

**Supplemental Figure 5.** Impact of COVID-19 pandemic on fellows' didactic learning experience during the 2020-2021 academic year