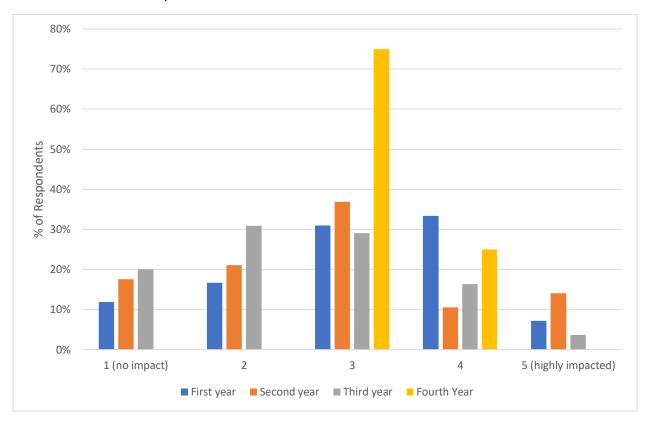

**Supplemental Figure 2.** Impact of COVID-19 pandemic on finding a job among graduating third and fourth-year GI fellows.

**Supplemental Figure 3.** Impact of COVID-19 pandemic on clinical learning experience for all fellows during the 2020-2021 academic year