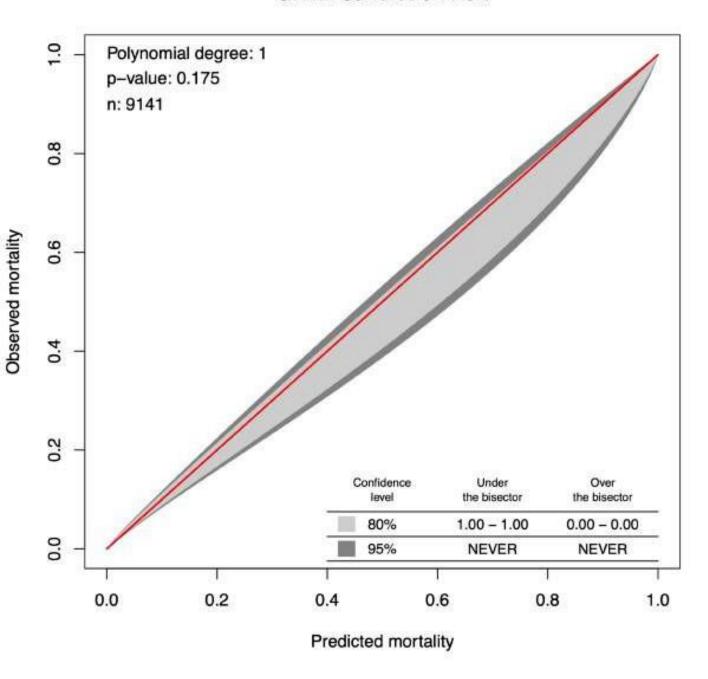

## Receiver Operating Characteristic Curve

**Supplemental Figure 3: PHIS+ Novel Mortality Score Performance.** Panel S3A shows the receiver operating characteristic curve. Panel S3B shows the precision recall curve. The x-axis shows recall (sensitivity). The y-axis shows precision (positive predictive value). Panel S3C shows the GiViTI calibration belt. The p-value is a likelihood ratio test evaluating the deviation of the model from the observed result, a non-significant p-value is desirable. All panels show the model performance on the testing subset.

## **GiViTI Calibration Belt**