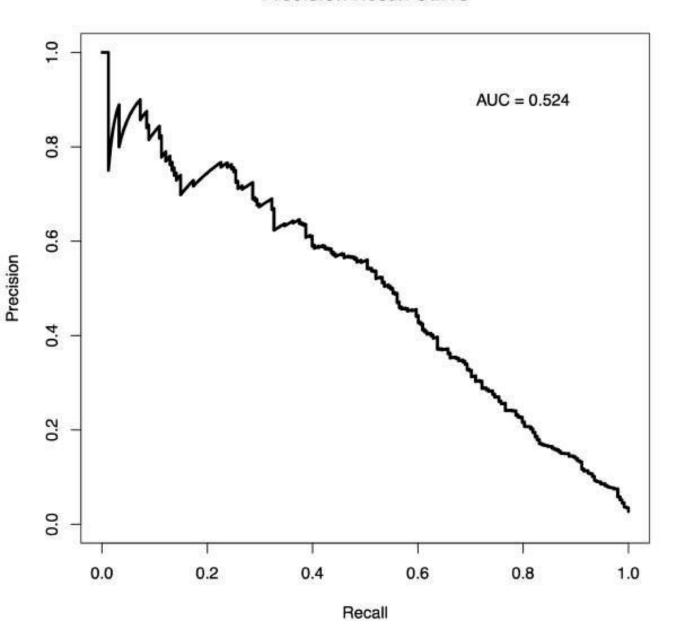

## Receiver Operating Characteristic Curve

**Supplemental Figure 3: PHIS+ Novel Mortality Score Performance.** Panel S3A shows the receiver operating characteristic curve. Panel S3B shows the precision recall curve. The x-axis shows recall (sensitivity). The y-axis shows precision (positive predictive value). Panel S3C shows the GiViTI calibration belt. The p-value is a likelihood ratio test evaluating the deviation of the model from the observed result, a non-significant p-value is desirable. All panels show the model performance on the testing subset.

## **Precision Recall Curve**