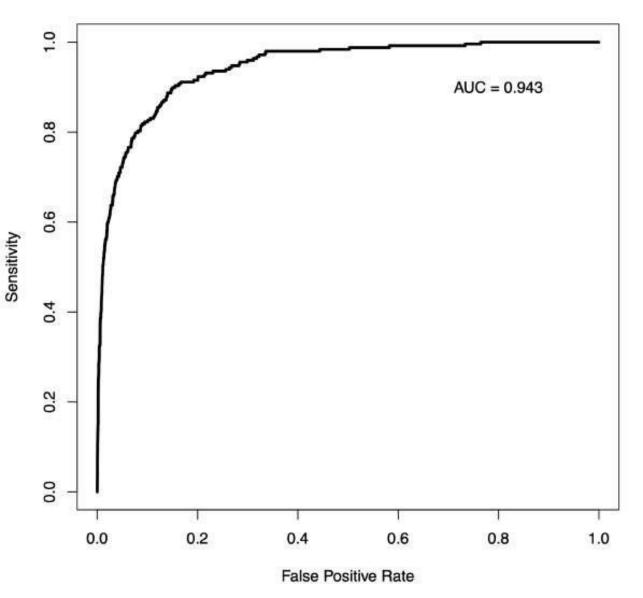

## Receiver Operating Characteristic Curve

**Supplemental Figure 3: PHIS+ Novel Mortality Score Performance.** Panel S3A shows the receiver operating characteristic curve. Panel S3B shows the precision recall curve. The x-axis shows recall (sensitivity). The y-axis shows precision (positive predictive value). Panel S3C shows the GiViTI calibration belt. The p-value is a likelihood ratio test evaluating the deviation of the model from the observed result, a non-significant p-value is desirable. All panels show the model performance on the testing subset.