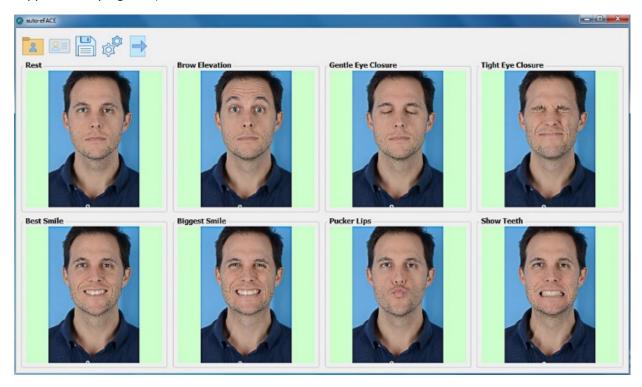

(b) The eight standard photos uploaded for a patient without facial palsy. (c) The auto-eFACE score report. This is generated in less than 5 seconds; the only manual input required is the healthy side of the face.

## Supplementary Figure b)