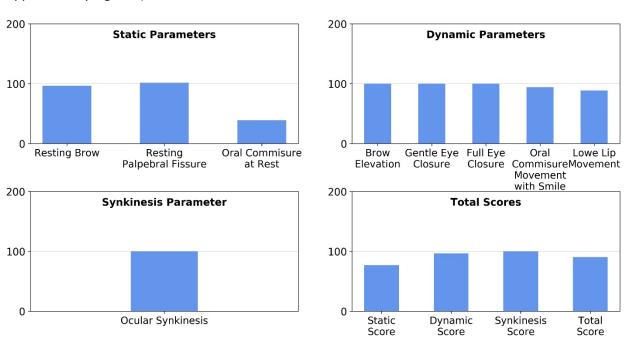

(b) The eight standard photos uploaded for a patient without facial palsy. (c) The auto-eFACE score report. This is generated in less than 5 seconds; the only manual input required is the healthy side of the face.

## Supplementary Figure c)