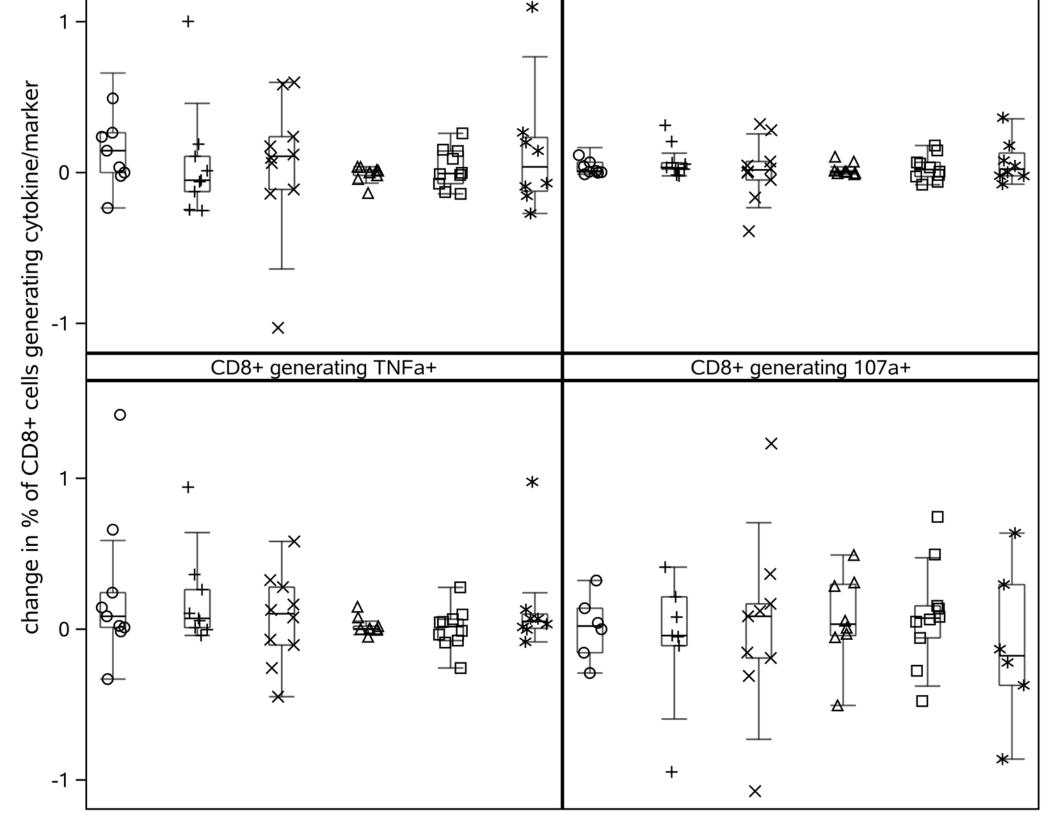

**Supplementary Figure 2.** Changes in Total percent of CD8+ cells generating cytokines/markers. One outlier value (+10.2%) in CD8+ generating interferon-γ (IFNg)-positive in the placebo arm is not plotted. IL, interleukin; IM/EP, electroporation after intramuscular injection.