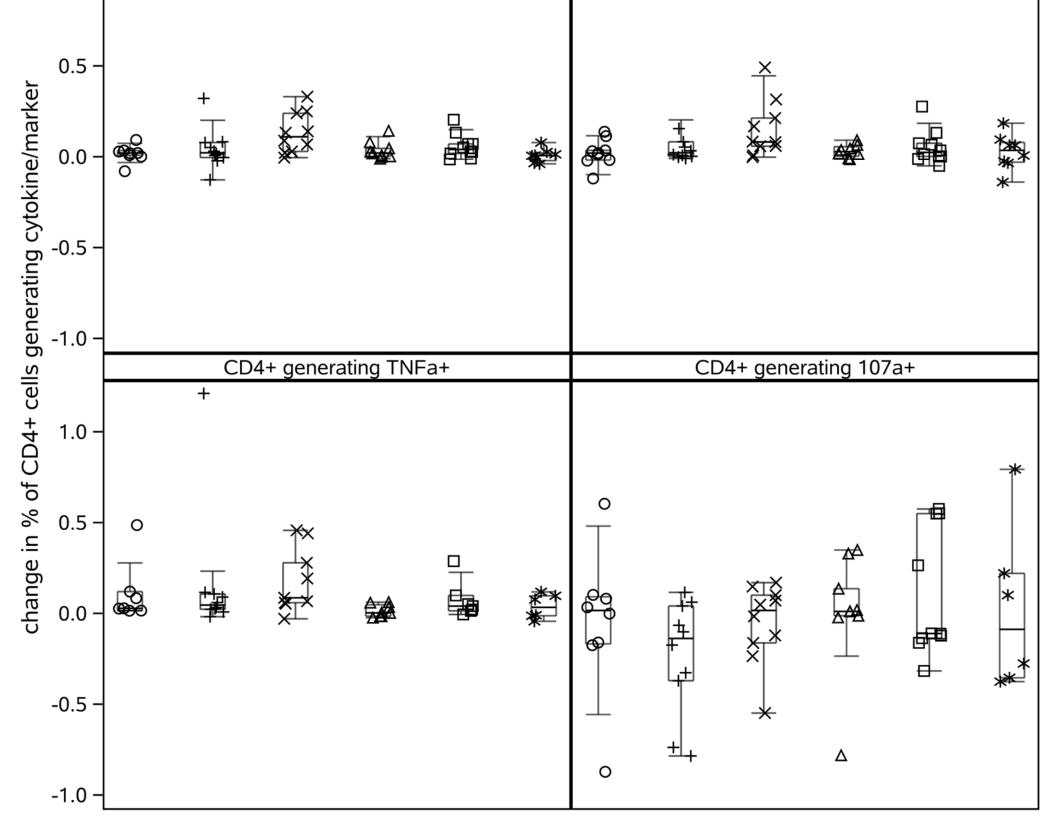

**Supplementary Figure 1.** Changes in Total percent of CD4<sup>+</sup> cells generating cytokines/markers. One outlier value (+1.3%) in CD4<sup>+</sup> generating interferon-γ (IFNg)-positive responses in the placebo arm is not plotted. IL, interleukin; IM/EP, electroporation after intramuscular injection.